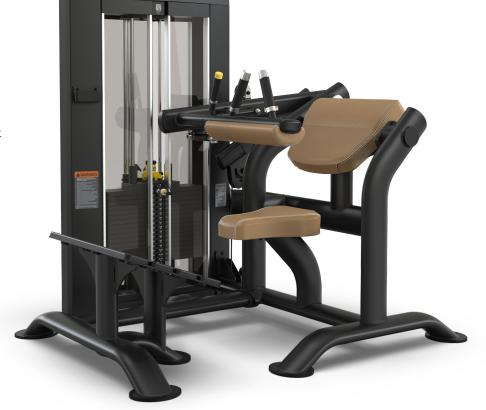

# PALLADIUM HIP THRUSTER SPL-2000

A vision to the future, premium craftsmanship meets advanced biomechanics in TRUE's Palladium Series. Advanced functionality, comfortable touchpoints, and precise ergonomics are all packaged in a modern design. Set your facility apart and provide users with an intuitive strength-training experience with the Palladium Series.

## **FEATURES**

- 6 position torso pad with gas cylinder assist accommodates wide range of users
- Back pad pivots throughout entire range of motion to encourage maximum hip extension
- Oversized foot platform with non-skid surface for exercise variation
- Ergonomically designed handles provide support and encourage proper alignment during exercise