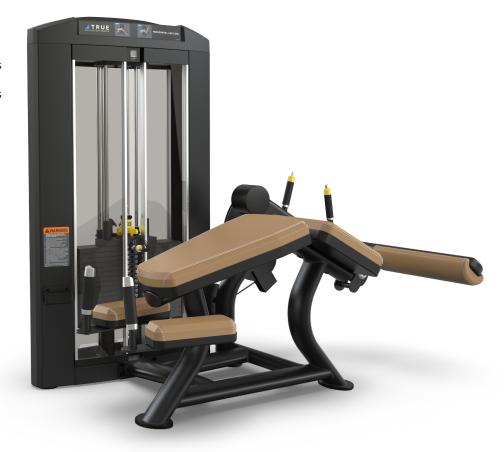

# PALLADIUM A T R U E HORIZONTAL LEG CURL SPL-1800

A vision to the future, premium craftsmanship meets advanced biomechanics in TRUE's Palladium Series. Advanced functionality, comfortable touchpoints, and precise ergonomics are all packaged in a modern design. Set your facility apart and provide users with an intuitive strength-training experience with the Palladium Series.

## **FEATURES**

- 6 position torso pad with gas cylinder assist accommodates wide range of users
- 10 position start range limiter allows users to choose range of motion best suited to their individual needs
- 15° chest pad and 30° thigh pad reduces low back stress
- Elbow pads with ergonomically designed handles provide support and encourage proper alignment during exercise

### **USER AMENITIES**

- Easy access phone cradle and accessory storage tray with cup holder
- Integrated adder weight system reduces increments to 5 lbs / 2.3 kg