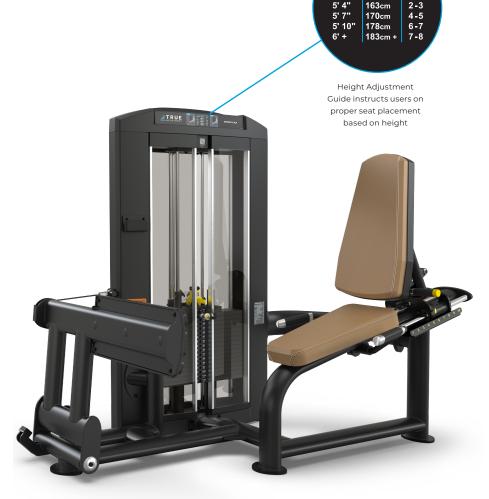

## **USER AMENITIES**

- · Height Adjustment Guide
- Easy access phone cradle and accessory storage tray with cup holder
- Integrated adder weight system reduces increments to 5 lbs / 2.3 kg