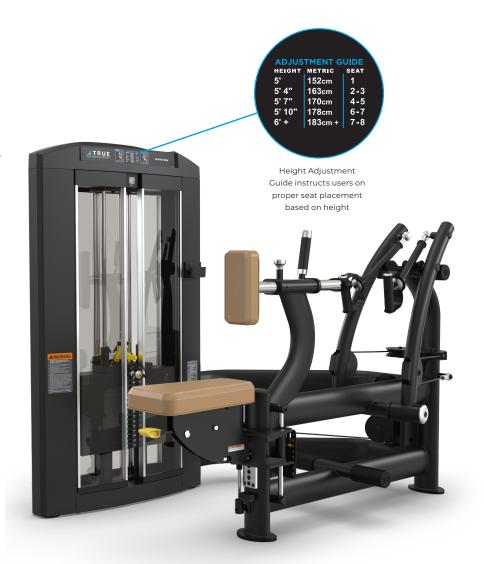

### **USER AMENITIES**

- · Height Adjustment Guide
- Easy access phone cradle and accessory storage tray with cup holder
- Integrated adder weight system reduces increments to 5 lbs / 2.3 kg