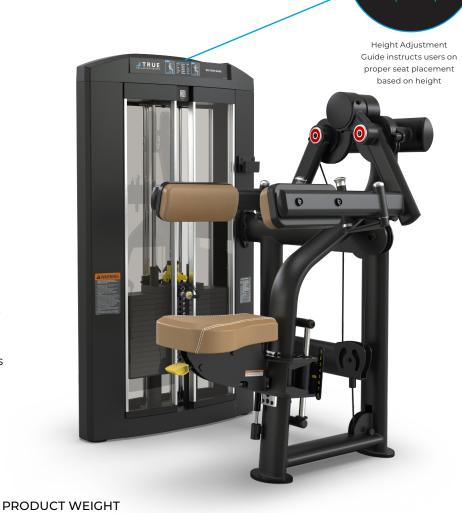

## **PALLADIUM DELTOID RAISE SPL-0800**

ADJUSTMENT GUIDE

METRIC 152cm

163cm 170cm 178cm

HEIGHT

A vision to the future, premium craftsmanship meets advanced biomechanics in TRUE's Palladium Series. Advanced functionality, comfortable touchpoints, and precise ergonomics are all packaged in a modern design. Set your facility apart and provide users with an intuitive strength-training experience with the Palladium Series.

## **USER AMENITIES**

- · Height Adjustment Guide
- · Easy access phone cradle and accessory storage tray with cup holder
- Integrated adder weight system reduces increments to 5 lbs / 2.3 kg