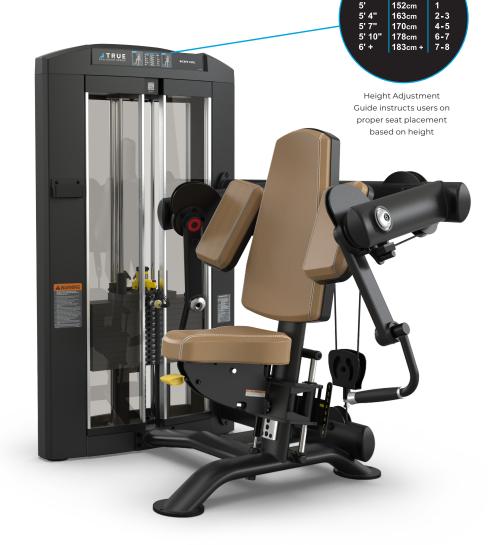

#### **USER AMENITIES**

- Height Adjustment Guide
- Easy access phone cradle and accessory storage tray with cup holder
- Integrated adder weight system reduces increments to 5 lbs / 2.3 kg