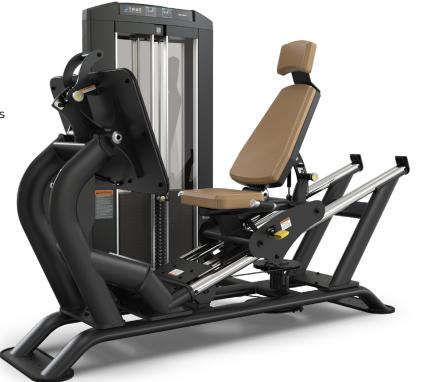

## PALLADIUM LEG PRESS SPL-0300

A vision to the future, premium craftsmanship meets advanced biomechanics in TRUE's Palladium Series. Advanced functionality, comfortable touchpoints, and precise ergonomics are all packaged in a modern design. Set your facility apart and provide users with an intuitive strength-training experience with the Palladium Series.

## **FEATURES**

- Low profile design allows for easy entry and exit
- 9 position seat assembly travels at 20 degrees and adjusts easily from the seated position
- 5 position back pad with gas cylinder assist adjusts through 20 degrees allowing users to determine range of motion best suited to their individual needs
- 4 position oversized foot plate adjusts through 15 degrees allowing for a variety of foot placements while maintaining neutral ankle position

- Easy access phone cradle and accessory storage tray with cup holder
- Integrated adder weight system reduces increments to 5 lbs / 2.3 kg