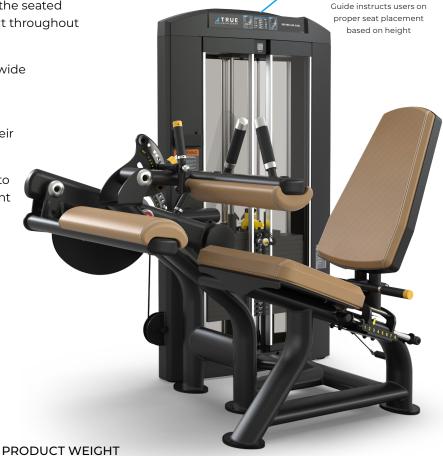

# **PALLADIUM SEATED LEG CURL SPL-0200**

ADJUSTMENT GUIDE

Height Adjustment

A vision to the future, premium craftsmanship meets advanced biomechanics in TRUE's Palladium Series. Advanced functionality, comfortable touchpoints, and precise ergonomics are all packaged in a modern design. Set your facility apart and provide users with an intuitive strength-training experience with the Palladium Series.

## **FEATURES**

• 8 position seat back adjustable while seated or standing uses premium grade linear bearings and gas cylinder assist for stable, low friction adjustments

• 8 position curved ankle pad adjustable from the seated position provides proper support and comfort throughout the entire range of motion

• 8 position curved thigh pad accommodates wide range of users

• 10 position start range limiter allows users to choose the range of motion best suited to their individual needs

• Ergonomically designed handles positioned to encourage proper user support and alignment during exercise

### **USER AMENITIES**

- · Height Adjustment Guide
- Easy access phone cradle and accessory storage tray with cup holder
- Integrated adder weight system reduces increments to 5 lbs / 2.3 kg