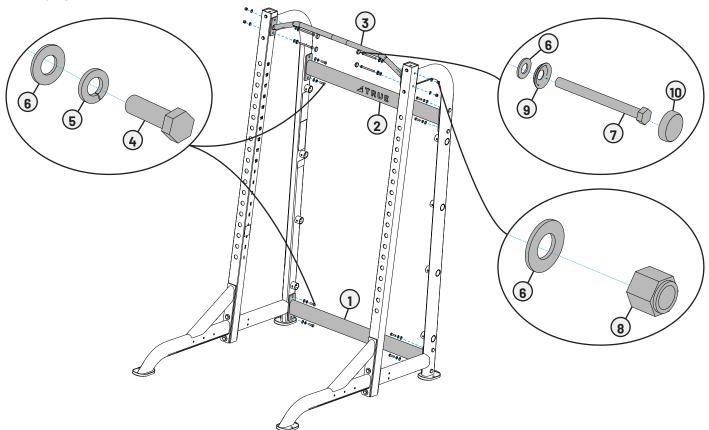

#### STEP 2-ATTACH CROSS BRACES AND CHIN UP BAR TO THE REAR FRAME ASSEMBLIES

| Tools Used in this S   | Step |
|------------------------|------|
| 9/16" Socket<br>Wrench | •    |
| 9/16" Wrench           |      |