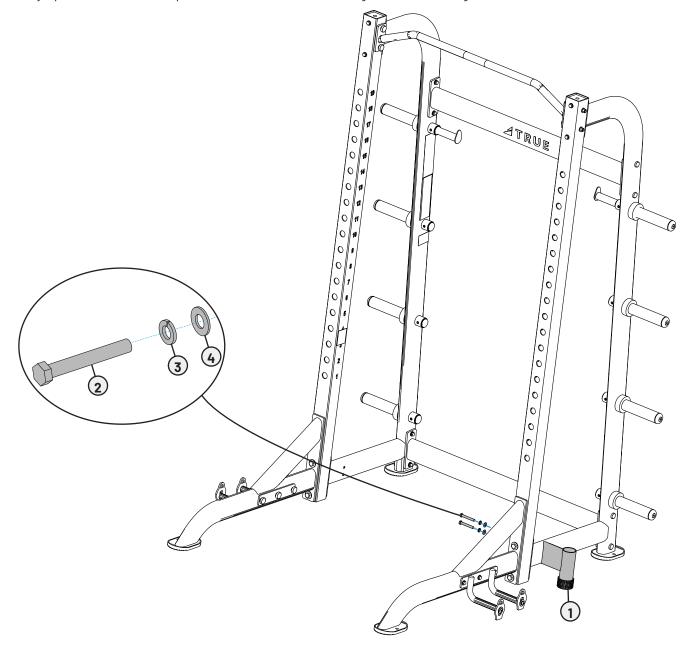

|     |
|-------|----------------------|----------------------------------------------|-----|
| ITEM  | PART#                | DESCRIPTION                                  | QTY |
| 1     | XFW81-<br>OBH000X-35 | ASSEMBLY, OLYMPIC BAR HOLDER, MATTE<br>BLACK | 1   |
| 2     | C 451                | HH SCREW, 3/8"-16, 2-3/4"                    | 2   |
| 3     | C 749                | LOCK WASHER, 3/8", ZP                        | 2   |
| 4     | C 754C               | WASHER, FLAT, 3/8" USS                       | 2   |

Using a 9/16" socket wrench, attach the olympic bar holder to the right rear frame assembly using 2 hex head screws, 2 lock washers, and 2 flat washers.

**NOTE:** The olympic bar holder can be placed on either the outer left/right or inner left/right of the base frame.





### STEP 5-ATTACH LONG STOP BAR ASSEMBLIES AND BAR CATCH ASSEMBLES

| Parts | Used in this Step |                                   |     |
|-------|-------------------|-----------------------------------|-----|
| ITEM  | PART#             | DESCRIPTION                       | ОТY |
| 1     | XFW81-HK100LX-35  | ASSEMBLY, LEFT LONG STOP BAR      | 1   |
| 2     | XFW81-HK100RX-35  | ASSEMBLY, RIGHT LONG BAR STOP     | 1   |
| 3     | XFW81-HK150LX-35  | ASSEMBLY, LEFT BAR CATCH          | 1   |
| 4     | XFW81-HK150RX-35  | ASSEMBLY, RIGHT BAR CATCH         | 1   |
| 5     | LBL-WRN-0014A     | LABEL, SQUAT LONG BAR STOP HEIGHT | 2   |

A. Attach the left and right long stop bars to the adjustment columns.

**ACAUTION:** To reduce the risk of serious spinal injury, D0 N0T place the lon