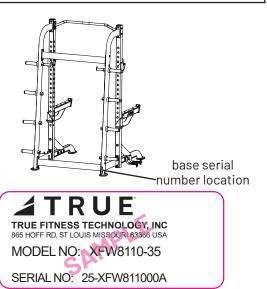

### **LABEL LOCATIONS**

| Item | Part#         | Description                               | Qty |
|------|---------------|-------------------------------------------|-----|
| 1    | LBL-LOG-010BK | LABEL, TRUE LOGO WHITE 10 IN              | 3   |
| 2    | LBL-WRN-0010  | LABEL, XFW GENERAL WARNING                | 1   |
| 3    | LBL-PR-XFW81  | LABEL, INTENDED USE                       | 1   |
| 4    | LBL-WRN-0019  | LABEL, WARNING RESISTANCE BANDS           | 1   |
| 5    | LBL-WRN-0014A | LABEL, SQUAT LONG BAR STOP HEIGHT         | 2   |
| 6    | LBL-WRN-0021  | LABEL, WARNING USE SPOTTER & STOP CATCHES | 2   |
| 7    | SL-XFW8110-35 | LABEL, SERIAL NUMBER                      | 1   |

| Part# and Description                  | Image                                                                                                                                                                                                                                                                                                                                                                                                                                                                                                                                                                                                                                                                                                                                                                                                                                                                                                                                                                                                                                                                                                                                                                                                                                                                                                                                                                                                                                                                                                                                                                                                                                                                                                                                                                                                                                                                                                                                                                                                                                                                                                                         |
|----------------------------------------|-------------------------------------------------------------------------------------------------------------------------------------------------------------------------------------------------------------------------------------------------------------------------------------------------------------------------------------------------------------------------------------------------------------------------------------------------------------------------------------------------------------------------------------------------------------------------------------------------------------------------------------------------------------------------------------------------------------------------------------------------------------------------------------------------------------------------------------------------------------------------------------------------------------------------------------------------------------------------------------------------------------------------------------------------------------------------------------------------------------------------------------------------------------------------------------------------------------------------------------------------------------------------------------------------------------------------------------------------------------------------------------------------------------------------------------------------------------------------------------------------------------------------------------------------------------------------------------------------------------------------------------------------------------------------------------------------------------------------------------------------------------------------------------------------------------------------------------------------------------------------------------------------------------------------------------------------------------------------------------------------------------------------------------------------------------------------------------------------------------------------------|
| LBL-WRN-0010 (General Warning)         | WARNING  Instruction Insulative Case Optional on the Teach Application of the Teach Application |
| SL-XFW8110-35 (Serial Number)          | TRUE THUE FITNESS TECHNOLOGY, INC 886 HOFF RIS TI COUR MESSIOURS ESSAN URA MODEL NO: XFW8110-35 SERIAL NO: 25-XFW811000A                                                                                                                                                                                                                                                                                                                                                                                                                                                                                                                                                                                                                                                                                                                                                                                                                                                                                                                                                                                                                                                                                                                                                                                                                                                                                                                                                                                                                                                                                                                                                                                                                                                                                                                                                                                                                                                                                                                                                                                                      |
| LBL-WRN-0014A (Long Bar Stop Height)   | TO REDUCE THE RISK OF SERIOUS SPINAL INJURY, DO NOT PLACE LONG BAR STOPS BELOW THIS LEVEL WHEN DOING SQUAT EXERCISES.  LONG BAR STOPS MUST BE USED AT ALL TIMES WHEN USING THIS MACHINE ASTM F1749  LBL-WRN-0014A                                                                                                                                                                                                                                                                                                                                                                                                                                                                                                                                                                                                                                                                                                                                                                                                                                                                                                                                                                                                                                                                                                                                                                                                                                                                                                                                                                                                                                                                                                                                                                                                                                                                                                                                                                                                                                                                                                             |
| LBL-WRN-0019 (Resistance Bands)        | SERIOUS INJURY CAN OCCUR FROM THE IMPROPER USE OF RESISTANCE BANDS OR FROM USING RESISTANCE BANDS THAT ARE DAMAGED. BEFORE USING RESISTANCE BANDS, SEEK AND RECEIVE INSTRUCTION ON HOW TO INSPECT AND USE THEM PROPERLY. ASTM F1748  LBI-WRN-0019                                                                                                                                                                                                                                                                                                                                                                                                                                                                                                                                                                                                                                                                                                                                                                                                                                                                                                                                                                                                                                                                                                                                                                                                                                                                                                                                                                                                                                                                                                                                                                                                                                                                                                                                                                                                                                                                             |
| LBL-WRN-0021(Spotter and Stop Catches) | WARNING SERIOUS CRUSHING INJURIES CAN OCCUR. TO MINIMIZE THIS RISK: - ALWAYS USE STOP CATCHES - ALWAYS USE STOPTERS - NEVER PLACE STOP CATCHES BELOW THE POSITION INDICATED ON THE COLUMN WHEN DOING SQUAT EXERCISES. ASTM F1749  LBL-WRN-0021                                                                                                                                                                                                                                                                                                                                                                                                                                                                                                                                                                                                                                                                                                                                                                                                                                                                                                                                                                                                                                                                                                                                                                                                                                                                                                                                                                                                                                                                                                                                                                                                                                                                                                                                                                                                                                                                                |
| LBL-L0G-010BK(Logo)                    | ATRUE                                                                                                                                                                                                                                                                                                                                                                                                                                                                                                                                                                                                                                                                                                                                                                                                                                                                                                                                                                                                                                                                                                                                                                                                                                                                                                                                                                                                                                                                                                                                                                                                                                                                                                                                                                                                                                                                                                                                                                                                                                                                                                                         |