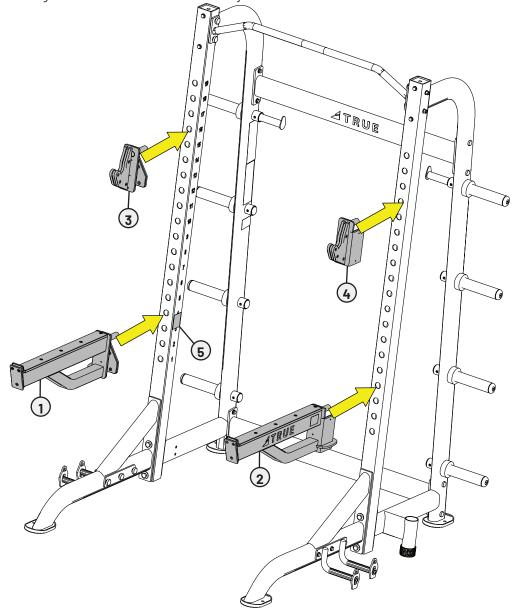

| DESCRIPTION                       | ОТY |
| 1     | XFW81-HK100LX-35  | ASSEMBLY, LEFT LONG STOP BAR      | 1   |
| 2     | XFW81-HK100RX-35  | ASSEMBLY, RIGHT LONG BAR STOP     | 1   |
| 3     | XFW81-HK150LX-35  | ASSEMBLY, LEFT BAR CATCH          | 1   |
| 4     | XFW81-HK150RX-35  | ASSEMBLY, RIGHT BAR CATCH         | 1   |
| 5     | LBL-WRN-0014A     | LABEL, SQUAT LONG BAR STOP HEIGHT | 2   |

A. Attach the left and right long stop bars to the adjustment columns.

**ACAUTION:** To reduce the risk of serious spinal injury, D0 N0T place the long stop bars below the level indicated on the warning labels (LBL-WRN-0014A).

IMPORTANT! The long stop bars must be used at all times when using the machine.

B. Attach the left and right bar catch assemblies to the adjustment columns.





#### OPTIONAL STEP 6-ANCHOR THE MACHINE TO THE FLOOR

IMPORTANT! TRUE strongly recommends that all equipment be anchored to the floor to prevent movement and increase stability.

IMPORTANT! Due to the wide variation of flooring on which the unit can be installed, contact a qualified contractor to determine an appropriate fastening system for your floor.

Use 3/8" diameter hardware (10 mm) to anchor the machine. Anchors should have a minimum pull out force of 220 lbs (110 kg) for each position.

IMPORTANT! When attaching the machine to the floor, if there is a gap between the machine foot and the floor, do not use the anchor to remove the gap as this can cause the machine frame to deform. Instead, place a shim between the bottom of the foot and the floor, then tighten the anchor.

IMPOR