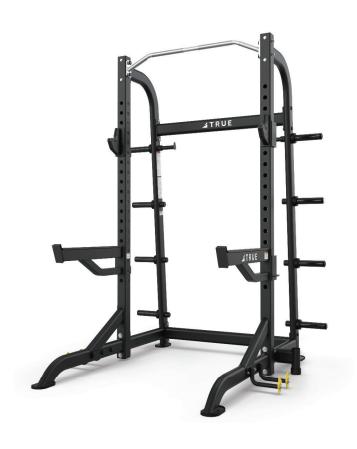

# XFW8110 HALF RACK

#### **DIMENSIONS AND WEIGHTS**

ASSEMBLED DIMENSIONS (W X L X H) 66" x 67" x 92" / 167 cm x 170 cm x 233 cm

**PRODUCT WEIGHT** 345 lbs / 157 kg

**POST CAPACITY** 

- **MAXIMUM USER WEIGHT** 300 lbs / 136 kg
- MAXIMUM LOAD (USER WEIGHT + WEIGHT PLATES) 500 lbs / 227 kg