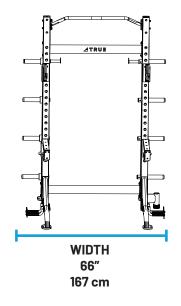

#### **DIMENSIONS AND WEIGHTS**

ASSEMBLED DIMENSIONS (W X L X H) 66" x 67" x 92" / 167 cm x 170 cm x 233 cm

**PRODUCT WEIGHT** 345 lbs / 157 kg

**POST CAPACITY** 

- **MAXIMUM USER WEIGHT** 300 lbs / 136 kg
- MAXIMUM LOAD (USER WEIGHT + WEIGHT PLATES) 500 lbs / 227 kg