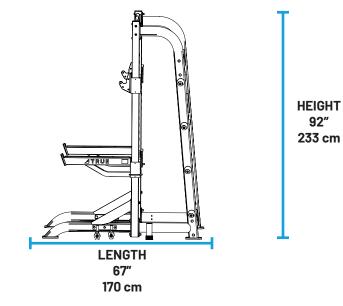

#### **DIMENSIONS AND WEIGHTS**

ASSEMBLED DIMENSIONS (W X L X H) 66" x 67" x 92" / 167 cm x 170 cm x 233 cm

**PRODUCT WEIGHT** 345 lbs / 157 kg

**POST CAPACITY** 

- **MAXIMUM USER WEIGHT** 300 lbs / 136 kg
- MAXIMUM LOAD (USER WEIGHT + WEIGHT PLATES) 500 lbs / 227 kg