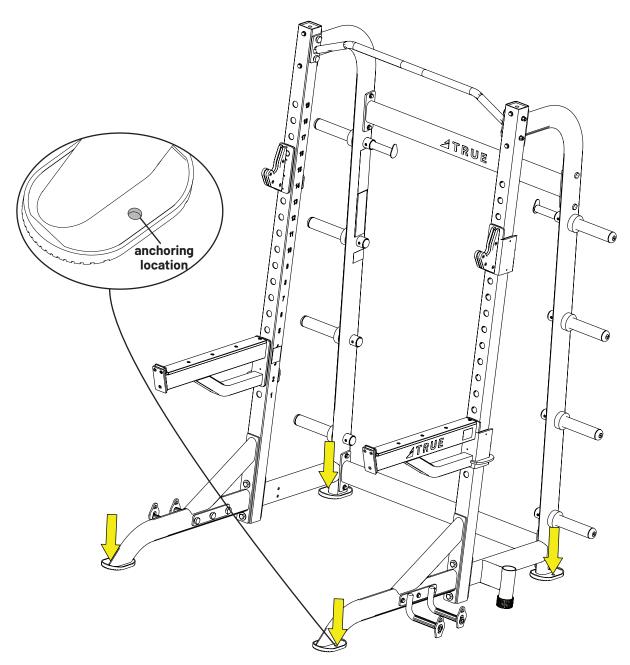

### **A**INSTALLATION SAFETY PRECAUTIONS

- Read this installation manual entirely before assembling this equipment.
- Verify that there is adequate space surrounding this piece of equipment for safe access and operation. Installation must meet ADA requirements for accessibility.
- Install this piece of equipment on a solid level surface that does not deviate more than 1/8" over a 10' distance (or as defined and required by local building and architectural codes.)
- TRUE strongly recommends that all equipment be anchored to the floor to prevent movement and increase stability.
  - Due to the wide variation of flooring on which the unit can be installed, contact a qualified contractor to determine an appropriate fastening system for your floor.
  - Use 3/8" diameter hardware (10 mm) to anchor the machine. Anchors should have a minimum pull out force of 220 lbs (110 kg) for each position.
  - When attaching the machine to the floor, if there is a gap between the machine foot and the floor, do not use the anchor to remove the gap as this can cause the machine frame to deform. Instead, place a shim between the bottom of the foot and the floor, then tighten the anchor.
  - Anchoring holes are provided on the feet of the frame. All anchoring locations must be used when anchoring the equipment to the floor.
- **DO NOT** install any fitness equipment near a pool, hot tub or other damp locations. Corrosion caused by installation in these locations can lead to premature failure of components.
- Be sure all hardware is tight before using this machine.
- Some assembly materials may come preassembled in the carton. Refer to the Assembly Instructions for more information on disassembling any assembly materials before beginning assembly.