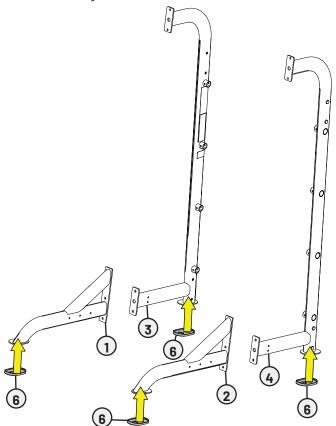

| Parts | Used in this Step    |                                            |     |
|-------|----------------------|--------------------------------------------|-----|
| ITEM  | PART#                | DESCRIPTION                                | ОТY |
| 1     | XFW81-LFF00-35       | WELDMENT, LEFT FRONT FRAME, MATTE<br>BLACK | 1   |
| 2     | XFW81-RFF00-35       | RIGHT FRONT FRAME WELDMENT, MATTE<br>BLACK | 1   |
| 3     | XFW81-LRF00X-35      | ASSEMBLY, LEFT REAR FRAME, MATTE BLACK     | 1   |
| 4     | XFW81-RRF00X-35      | ASSEMBLY, RIGHT REAR FRAME, MATTE BLACK    | 1   |
| 5     | XFW81-<br>CLM000X-35 | ADJ COLUMN ASSEMBLY, MATTE BLACK           | 1   |
| 6     | SF0003               | FOOT, DOUBLE OVAL, 62 X 102                | 4   |
| 7     | C 480A               | HH SCREW, 1/2"-13, 4-1/2", GR8             | 4   |
| 8     | C 755                | WASHER, FLAT, 1/2" USS                     | 10  |
| 9     | C 743                | LOCK NUT, 1/2"-13, NYL INS                 | 4   |
| 10    | C 476                | HH SCREW, 1/2"-13, 4"                      | 2   |
| 11    | C 750                | LOCK WASHER, 1/2", ZP                      | 2   |
| 12    | C 455                | HH SCREW, 3/8"-16, 4"                      | 4   |
| 13    | C 754C               | WASHER, FLAT, 3/8" USS                     | 8   |
| 14    | C 742                | LOCK NUT, 3/8"-16 NYL INS                  | 4   |

A. Attach the 4 double oval feet to the left and right front and rear frame assemblies.