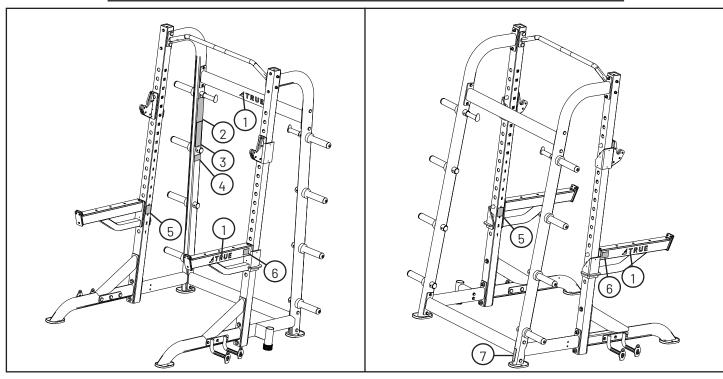

### **LABEL LOCATIONS**

| Item | Part#         | Description                               | Qty |
|------|---------------|-------------------------------------------|-----|
| 1    | LBL-LOG-010BK | LABEL, TRUE LOGO WHITE 10 IN              | 3   |
| 2    | LBL-WRN-0010  | LABEL, XFW GENERAL WARNING                | 1   |
| 3    | LBL-PR-XFW81  | LABEL, INTENDED USE                       | 1   |
| 4    | LBL-WRN-0019  | LABEL, WARNING RESISTANCE BANDS           | 1   |
| 5    | LBL-WRN-0014A | LABEL, SQUAT LONG BAR STOP HEIGHT         | 2   |
| 6    | LBL-WRN-0021  | LABEL, WARNING USE SPOTTER & STOP CATCHES | 2   |
| 7    | SL-XFW8110-35 | LABEL, SERIAL NUMBER                      | 1   |