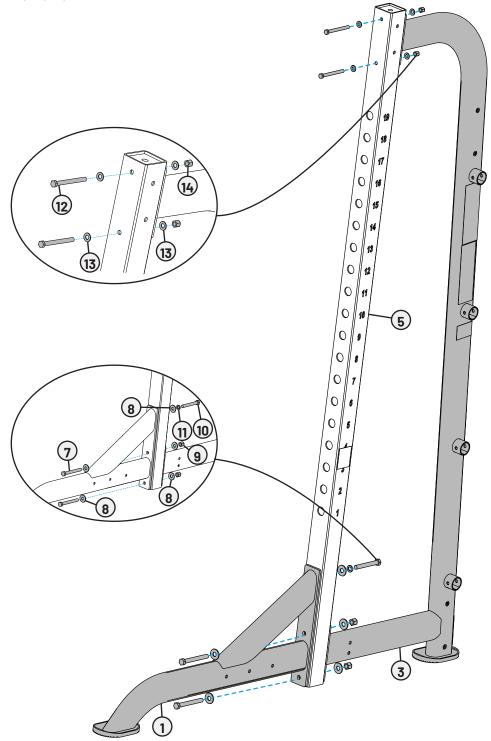

#### STEP 1-ASSEMBLE THE LEFT AND RIGHT FRAMES CONTINUED

- B. Using a 3/4" socket wrench and open end wrench, attach the left and right front frame and rear frame assemblies to the bottom of the adjustment columns using 3 hex head screws, 1 lock washer, 5 flat washers, and 2 lock nuts on each side.
- C. Using a 9/16" socket wrench and open end wrench, attach the left and right rear frame assemblies to the top of the adjustment columns using 2 hex head screws, 4 flat washers, and 2 lock nuts on each side.

IMPORTANT! DO NOT fully tighten hardware until Step 2 (Attach Cross Braces and Chin Up Bar to the Rear Frame Assemblies).

NOTE: For example purposes, the left front and rear frame assemblies are shown below.