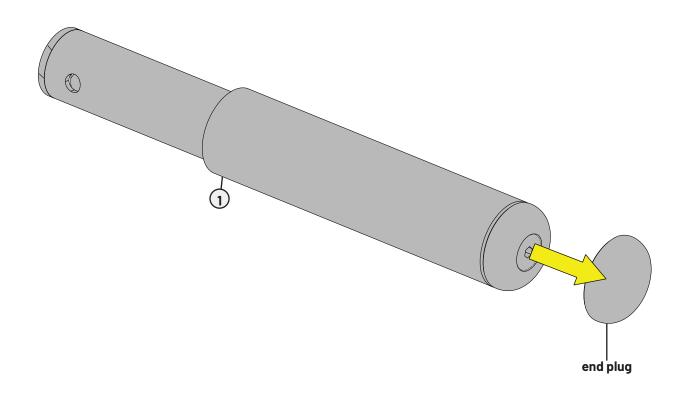

35   | ASSEMBLY, LOWER BAND PEG, MATTE BLACK       | 2   |
| 5     | XFW81-BP001-35    | PLATE, LOWER BAND PEG                       | 2   |
| 6     | D-871A            | PIN, 3/8" X 1-3/4" ROLL PIN, SLOTTED        | 8   |
| 7     | C-452             | HH SCREW, 3/8"-16, 3"                       | 6   |
| 8     | C 754C            | WASHER, FLAT, 3/8" USS                      | 12  |
| 9     | C 766A            | LOCK NUT, 3/8"-16, NYL INS JAM NUT          | 6   |
| 10    | C 955A            | BASE WASHER, PLASTIC CAP, 3/8" BOLT         | 6   |
| 11    | C 955BK           | CAP, PLASTIC, BOLT CAP, BLACK               | 6   |

### IMPORTANT! If you have purchased the optional band peg kit (XFW8100-BP-35), install it now.

A. Remove the plastic end plugs from 2 of the weight storage posts.





### STEP 3-ATTACH BAND PEG KIT (OPTIONAL) AND WEIGHT HORNS CONTINUED

- B. Slide 2 weight horns and 2 round bumpers into the left and right rear frame assemblies and slide the 2 band storage posts into the weight horns.
- C. Attach the 2 band storage posts to the weight horns using 2 slotted roll pins.
- D. Attach the remaining weight horns using 3 round bumpers and 3 slotted roll pins on each side.
- E. Using a 9/16" socket wrench and open end wrench, attach the lower band pegs and lower band peg plates to the left and right front frames using 3 hex head screws, 6 flat washers, 3 lock nuts, 3 base washers, and 3 plastic caps on each side.





#### STEP 4-ATTACH OLYMPIC BAR HOLDER

| Tools Used in this S   | Step |
|------------------------|------|
| 9/16" Socket<br>Wrench |      |

|