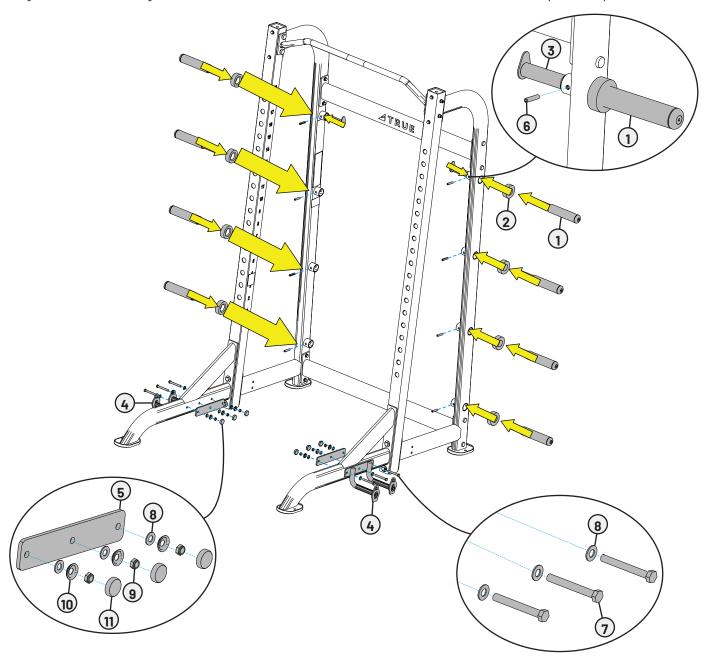

ou have purchased the optional band peg kit (XFW8100-BP-35), install it now.

A. Remove the plastic end plugs from 2 of the weight storage posts.





### STEP 3-ATTACH BAND PEG KIT (OPTIONAL) AND WEIGHT HORNS CONTINUED

- B. Slide 2 weight horns and 2 round bumpers into the left and right rear frame assemblies and slide the 2 band storage posts into the weight horns.
- C. Attach the 2 band storage posts to the weight horns using 2 slotted roll pins.
- D. Attach the remaining weight horns using 3 round bumpers and 3 slotted roll pins on each side.
- E. Using a 9/16" socket wrench and open end wrench, attach the lower band pegs and lower band peg plates to the left and right front frames using 3 hex head screws, 6 flat washers, 3 lock nuts, 3 base washers, and 3 plastic caps on each side.





#### STEP 4-ATTACH OLYMPIC BAR HOLDER

| Tools Used in this S   | Step |
|------------------------|------|
| 9/16" Socket<br>Wrench |      |

| Parts | Used in this Step    |                                              |     |
|-------|----------------------|----------------------------------------------|-----|
| ITEM  | PART#                | DESCRIPTION                                  | QTY |
| 1     | XFW81-<br>OBH000X-35 | ASSEMBLY, OLYMPIC BAR HOLDER, MATTE<br>BLACK | 1   |
| 2     | C 451                | HH SCREW, 3/8"-16, 2-3/4"                    | 2   |
| 3     | C 749                | LOCK WASHER, 3/8", ZP                        | 2   |
| 4     | C 754C               | WASHER, FLAT, 3/8" USS                       | 2   |

Using a 9/16" socket wrench, attach the olympic bar