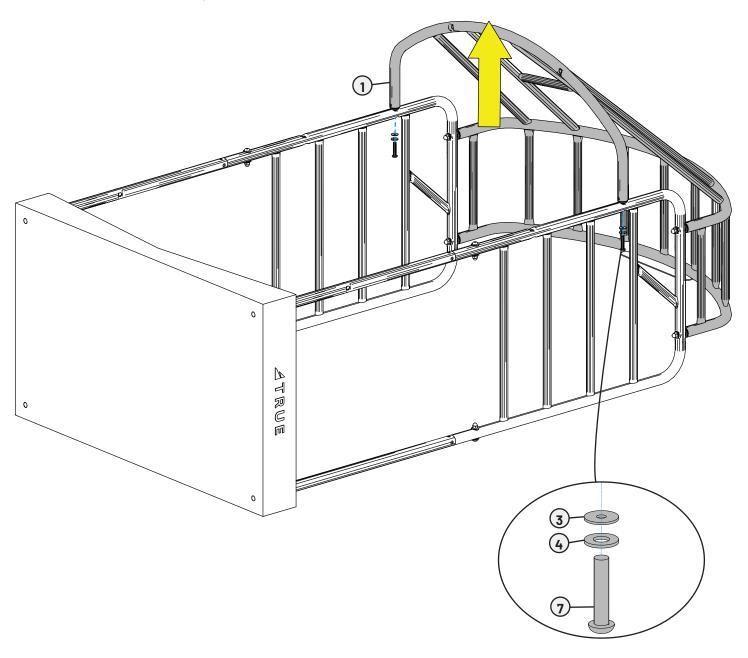

## STEP 7-ATTACH REAR U-TUBE ASSEMBLY

| Parts Used in this Step |           |                         |     |
|-------------------------|-----------|-------------------------|-----|
| ITEM                    | PART#     | DESCRIPTION             | QTY |
| 1                       | S000400BK | REAR U-TUBE W/FOOT PADS | 1   |

Insert the rear support u-tube assembly into the rear tube assembly.

**NOTE:** Adjust the leveling feet by hand to ensure proper leveling alignment of the overall TRUE Stretch assembly.

IMPORTANT! The u-tube assembly must be installed or the unit could tip over while in use.