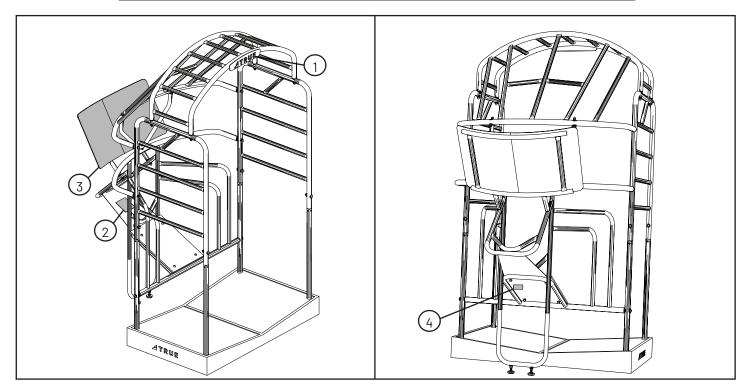

## **LABEL LOCATIONS**

| Item | Part#             | Description                         | Qty |
|------|-------------------|-------------------------------------|-----|
| 1    | LBL-LOG-010BK     | LABEL, TRUE LOGO WHITE 10 IN        | 1   |
| 2    | 800SSC-WRN-LBL-BK | WARNING DECAL                       | 1   |
| 3    | 0357600BK         | STRETCH PLACARD DECAL               | 1   |
| 4    | SERIAL LABEL      | LABEL, SERIAL NUMBER                | 1   |
| 5    | 00653000          | GOLF STRETCH PLACARD DECAL (OPTION) | 1   |

## **WARNING AND INTENDED USE LABELS**

**WARNING:** Replace all labels that may be worn, damaged, or missing.

To replace any worn or missing decals contact TRUE product support (service@truefitness.com | 800.883.8783).

| Part# and Description            | Image        |
|----------------------------------|--------------|
| 0357600BK (TRUE Stretch Placard) | TRUE STRETCH |

| Part# and Description                | Image                                                                                                                                                                                                                                                                                                                                                                                                                                                                                                                                                                                                                                                                                                                                                                                                                                                                                                                                                                                                                                                                                                                                                                                                                                                                                                                                                                                                                                                                                                                                                                                                                                                                                                                                                                                                                                                                                                                                                                                                                                                                                                                         |
|--------------------------------------|-------------------------------------------------------------------------------------------------------------------------------------------------------------------------------------------------------------------------------------------------------------------------------------------------------------------------------------------------------------------------------------------------------------------------------------------------------------------------------------------------------------------------------------------------------------------------------------------------------------------------------------------------------------------------------------------------------------------------------------------------------------------------------------------------------------------------------------------------------------------------------------------------------------------------------------------------------------------------------------------------------------------------------------------------------------------------------------------------------------------------------------------------------------------------------------------------------------------------------------------------------------------------------------------------------------------------------------------------------------------------------------------------------------------------------------------------------------------------------------------------------------------------------------------------------------------------------------------------------------------------------------------------------------------------------------------------------------------------------------------------------------------------------------------------------------------------------------------------------------------------------------------------------------------------------------------------------------------------------------------------------------------------------------------------------------------------------------------------------------------------------|
| 00653000 (TRUE Stretch Golf Placard) | TRUE STRETCH GOLF                                                                                                                                                                                                                                                                                                                                                                                                                                                                                                                                                                                                                                                                                                                                                                                                                                                                                                                                                                                                                                                                                                                                                                                                                                                                                                                                                                                                                                                                                                                                                                                                                                                                                                                                                                                                                                                                                                                                                                                                                                                                                                             |
| 800SSC-WRN-LBL-BK (Warning Placard)  | A CAUTION  TO THE PROPERTY OF |
| SERIAL LABEL (Serial Number)         | TRUE TRUE FITNESS TECHNOLOGY, INC. MODEL NO: 800SSC-35 SERIAL NO: 25-800SSCXXX00                                                                                                                                                                                                                                                                                                                                                                                                                                                                                                                                                                                                                                                                                                                                                                                                                                                                                                                                                                                                                                                                                                                                                                                                                                                                                                                                                                                                                                                                                                                                                                                                                                                                                                                                                                                                                                                                                                                                                                                                                                              |
| LBL-L0G-010BK (Logo)                 | ATRUE                                                                                                                                                                                                                                                                                                                                                                                                                                                                                                                                                                                                                                                                                                                                                                                                                                                                                                                                                                                                                                                                                                                                                                                                                                                                                                                                                                                                                                                                                                                                                                                                                                                                                                                                                                                                                                                                                                                                                                                                                                                                                                                         |