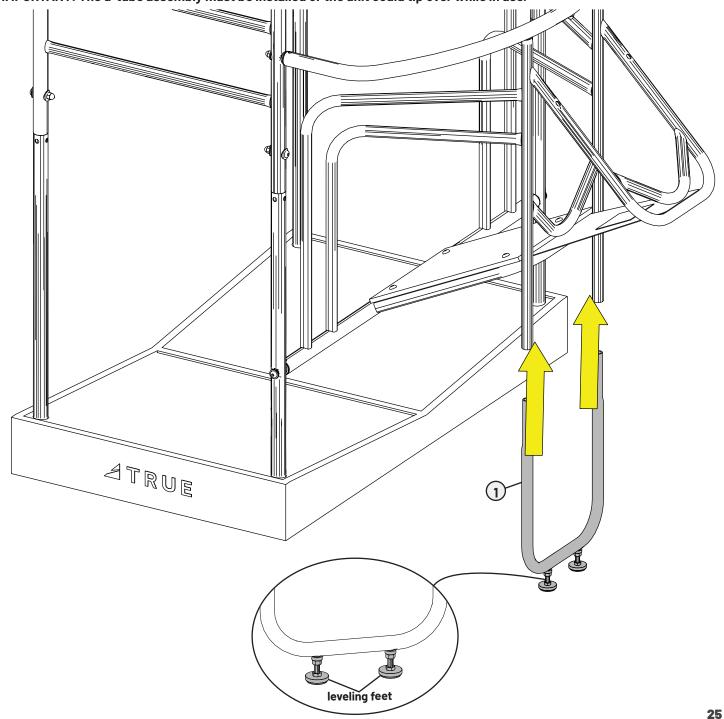

## STEP 7-ATTACH REAR U-TUBE ASSEMBLY

| Parts Used in this Step |           |                         |     |
|-------------------------|-----------|-------------------------|-----|
| ITEM                    | PART#     | DESCRIPTION             | QTY |
| 1                       | S000400BK | REAR U-TUBE W/FOOT PADS | 1   |

Insert the rear support u-tube assembly into the rear tube assembly.

**NOTE:** Adjust the leveling feet by hand to ensure proper leveling alignment of the overall TRUE Stretch assembly.

IMPORTANT! The u-tube assembly must be installed or the unit could tip over while in use.