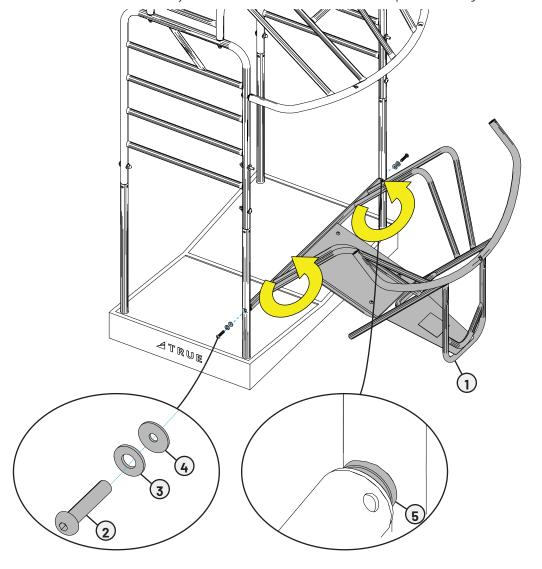

## STEP 6-ATTACH V-TUBE ASSEMBLY

| Tools Used in this Step |  |  |
|-------------------------|--|--|
| 7/32" Allen Wrench      |  |  |
| 9/16" Wrench            |  |  |

| Parts | Parts Used in this Step |                                            |     |  |
|-------|-------------------------|--------------------------------------------|-----|--|
| ITEM  | PART#                   | DESCRIPTION                                | QTY |  |
| 1     | S000500BK               | V-TUBE ASSEMBLY                            | 1   |  |
| 2     | S311400                 | NUT, ACORN 3/8-16 YEL ZINC                 | 3   |  |
| 3     | 800SSC1100              | WASHER, RUBBER 3/8" ID X 3/16" THK BLK     | 3   |  |
| 4     | C1138                   | NYLON WASHER 5/8" ID X 7/8" OD X 1/16" THK | 3   |  |
| 5     | S311406                 | STEEL WASHER, FLAT                         | 3   |  |
| 6     | S311404                 | BHCS, 3/8 X 2-1/2"                         | 1   |  |
| 7     | S301300                 | THREADED STUD, 3/8" X 2-1/2"               | 2   |  |

A. Using a 7/32" allen wrench and a 9/16" open-end wrench, attach the v-tube assembly to the upper rear tube assembly using 1 hex screw, 3 rubber washers, 3 steel flat washers, 3 nylon washers, 3 acorn nuts, and 2 threaded studs.

## STEP 6-ATTACH V-TUBE ASSEMBLY CONTINUED

**NOTE:** The rubber washers need to go between the top of the v-tube assembly and the upper rear tube assembly, and the bottom of the v-tube and the lower rear tube assembly.

B. Fully tighten all hardware.