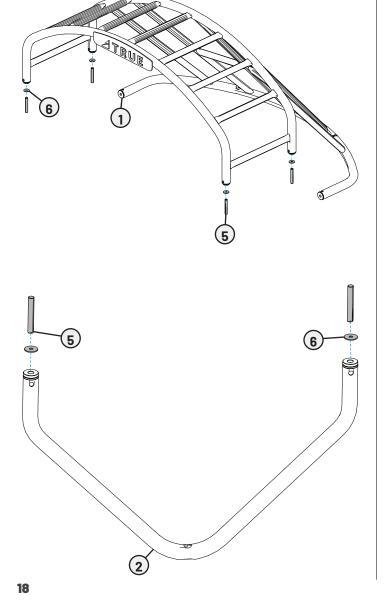

## STEP 2-ATTACH SIDE LADDERS

| Tools Used in this Step |  |  |
|-------------------------|--|--|
| 7/32" Allen Wrench      |  |  |
| 9/16" Wrench            |  |  |

| Parts Used in this Step |            |                                            |     |
|-------------------------|------------|--------------------------------------------|-----|
| ITEM                    | PART#      | DESCRIPTION                                | ОТY |
| 1                       | S000300IBK | SIDE LADDER TUBE WELDMENT                  | 2   |
| 2                       | 800SSC1450 | O-RING, ID 26.5MM                          | 4   |
| 3                       | C1086      | BHCS, 3/8 X 1-3/4"                         | 4   |
| 4                       | 800SSC1600 | 3/8" STEEL WASHER, CURVED                  | 8   |
| 5                       | C1138      | NYLON WASHER 5/8" ID X 7/8" OD X 1/16" THK | 8   |
| 6                       | S311400    | NUT, ACORN 3/8-16 YEL ZINC                 | 4   |

- A. Position the 4 O-rings on the front and rear corner tubes as shown below.
- B. Position the side tubes over the front and back corner tubes.
- C. Using a 7/32" allen wrench and a 9/16" open-end wrench, attach the side tubes to the back corner tubes using 4 hex screws, 8 curved washers, 8 nylon washers, and 4 acorn nuts.

## STEP 5-ATTACH LOWER REAR TUBE ASSEMBLY

| Tools Used in this Step |  |  |
|-------------------------|--|--|
| 7/32" Allen Wrench      |  |  |
| 9/16" Wrench            |  |  |

| Parts Used in this Step |            |                                               |     |
|-------------------------|------------|-----------------------------------------------|-----|
| ITEM                    | PART#      | DESCRIPTION                                   | ОТY |
| 1                       | S000900BK  | LOWER REAR TUBE WELDMENT                      | 1   |
| 2                       | C1086      | BHCS, 3/8 X 1-3/4"                            | 2   |
| 3                       | S311406    | STEEL WASHER, FLAT                            | 2   |
| 4                       | C1138      | NYLON WASHER 5/8" ID X 7/8" OD X 1/16"<br>THK | 4   |
| 5                       | 800SSC1100 | WASHER, RUBBER 3/8" ID X 3/16" THK BLK        | 4   |
| 6                       | 800SSC1600 | 3/8" STEEL WASHER, CURVED                     | 2   |
| 7                       | S301300    | THREADED STUD, 3/8" X 2-1/2"                  | 2   |
| 8                       | S311400    | NUT, ACORN 3/8-16 YEL ZINC                    | 2   |

A. Using a 7/32" allen wrench, attach the lower rear tube assembly to the rear corner tubes using 2 hex screws, 2 steel washers, 2 nylon washers, and 2 rubber washers.

**NOTE:** The rubber washers need to go between the lower rear tube assembly and rear corner tubes.

### STEP 5-ATTACH LOWER REAR TUBE ASSEMBLY CONTINUED

C. Using a 9/16" wrench, attach the lower ear tube assembly to the side ladders using 2 acorn nuts, 2 threaded studs, 2 curved washers, 2 nylon washers, and 2 rubber washers.

**NOTE:** Lower rear tube assembly shown not attached at the points completed in step A for illustration purposes in this step.