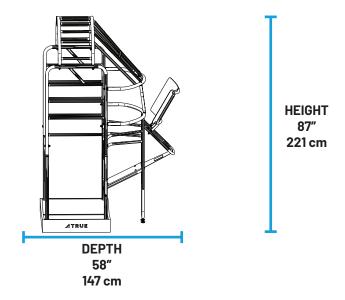

## **DIMENSIONS**

• ASSEMBLED DIMENSIONS (W X D X H) 49" x 58" x 87" / 125 cm x 147 cm x 221 cm

- PRODUCT WEIGHT 180 lbs / 82 kg
- MAXIMUM USER WEIGHT 500 lbs / 227 kg
- MAX FLOOR LOADING 72 lb/ft² (352 kg/m²)