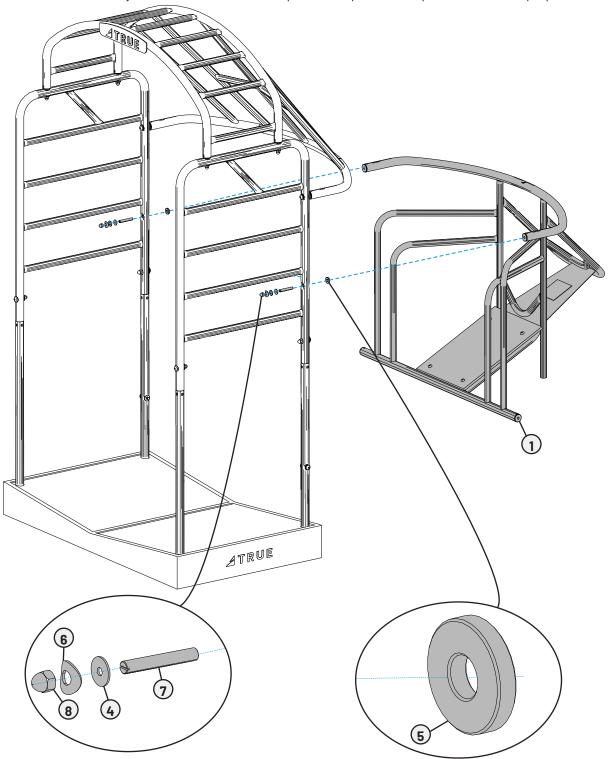

## STEP 3-INSERT THREADED STUDS

| Parts Used in this Step |            |                                            |     |
|-------------------------|------------|--------------------------------------------|-----|
| ITEM                    | PART#      | DESCRIPTION                                | QTY |
| 1                       | S000200SBK | UPPER REAR TUBE WELDMENT                   | 1   |
| 2                       | S000500BK  | V-TUBE WELDMENT                            | 1   |
| 3                       | S000900BK  | LOWER REAR TUBE WELDMENT                   | 1   |
| 4                       | S358400BK  | PLACARD SUPPORT WELDMENT                   | 1   |
| 5                       | S301300    | THREADED STUD, 3/8" X 2-1/2"               | 10  |
| 6                       | C1138      | NYLON WASHER 5/8" ID X 7/8" OD X 1/16" THK | 10  |

Insert the threaded studs into the upper rear tube, v-tube, lower rear tube, and placard support assemblies.

**NOTE:** Approximately two inches of each threaded stud will remain visible after completing this step.