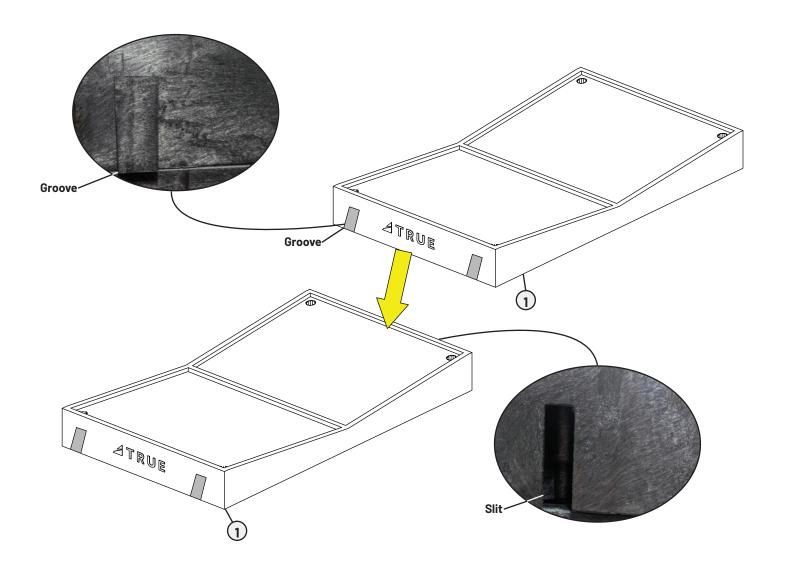

## **OPTIONAL STEP-LINKING STRETCH STATION BASES**

| Parts | Parts Used in this Step |                      |     |  |  |  |
|-------|-------------------------|----------------------|-----|--|--|--|
| ITEM  | PART#                   | DESCRIPTION          | QTY |  |  |  |
| 1     | S309700BK               | STRETCH STATION BASE | 2   |  |  |  |

Lines up the grooves with the slits in order to link two or more stretch station bases together for space purposes.

**NOTE:** The grooves are located on the user's left side while the slits are located on the user's right side.