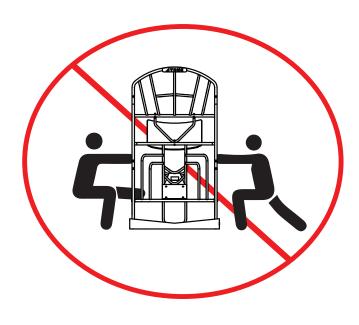

## FACILITY AND USER SAFETY PRECAUTIONS

- · Review and understand all of the warning labels affixed to this machine and on the facility safety sign.
- Be certain that the machine operation is understood before it is used. Refer to the instructional procedure label affixed to the machine.
- Make sure all users are properly trained on how to use this equipment. If this machine is being used in a commercial setting, end users may not have access to this owners manual. It is the responsibility of the facility to instruct users as to the proper usage of the equipment as well as making them aware of potential hazards. Maximum user weight is 500 lbs / 227 kg.
- Use each machine only for the intended exercise. Do not allow anyone to invent exercises not included on the instructional procedure label or the intended use label.
- · Do not modify the machine.
- This equipment meets industry safety standards for stability when used for the intended exercise. Do not allow straps, resistance bands or other means to be attached to the framework of this machine to perform stretching or body weight exercises. This can result in machine instability and lead to serious crushing injuries.
- Keep children away from this equipment. Adults should closely supervise use by teenagers.
- It is recommended that users receive a thorough medical exam before commencing an exercise program. All medical issues should be reviewed to ensure that weight training will not aggravate pre-existing medical conditions.
- If the machine appears damaged or inoperable, contact a facility staff member to place an "OUT OF ORDER, DO NOT USE" sign on the machine until it is repaired. Only use TRUE supplied replacement components to service this machine.
- Instruct users not to wear loose or dangling clothes or have headphone wires hanging when using this equipment.
- Do not attempt to free any jammed assemblies by yourself as this may cause injury.