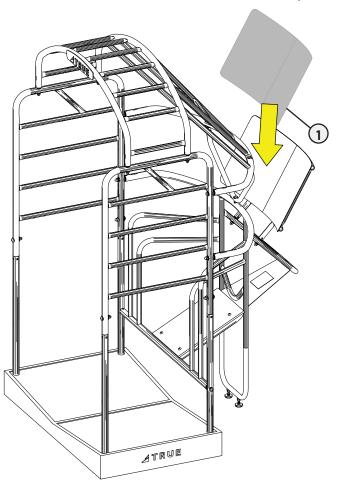

## STEP 9-ATTACH WORKOUT PLACARD

| Parts Used in this Step |           |                                     |     |  |  |
|-------------------------|-----------|-------------------------------------|-----|--|--|
| ITEM                    | PART#     | DESCRIPTION                         | ОТY |  |  |
| 1                       | 0357600BK | STRETCH PLACARD DECAL               | 1   |  |  |
| 2                       | 00653000  | GOLF STRETCH PLACARD DECAL (OPTION) | 1   |  |  |

Attach the workout placard to the placard support assembly.

**NOTE:** Depending on the intended use, the TRUE Stretch or TRUE Stretch Golf workout placard will be used.