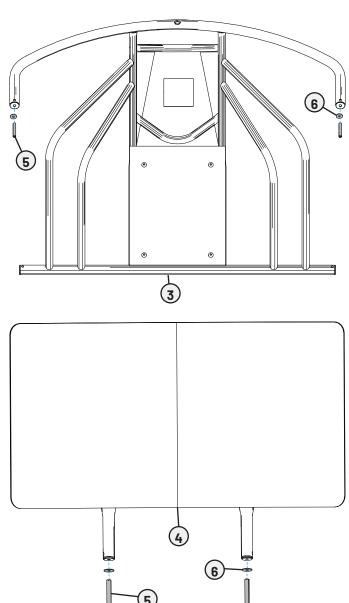

## STEP 4-ATTACH UPPER REAR TUBE ASSEMBLY

| Tools Used in this Step |  |  |
|-------------------------|--|--|
| 7/32" Allen Wrench      |  |  |
| 9/16" Wrench            |  |  |

| Parts Used in this Step |            |                                               |     |
|-------------------------|------------|-----------------------------------------------|-----|
| ITEM                    | PART#      | DESCRIPTION                                   | ОТY |
| 1                       | S000200SBK | UPPER REAR TUBE WELDMENT                      | 1   |
| 2                       | 800SSC1100 | WASHER, RUBBER 3/8" ID X 3/16" THK BLK        | 6   |
| 3                       | C1138      | NYLON WASHER 5/8" ID X 7/8" OD X 1/16"<br>THK | 6   |
| 4                       | S311406    | STEEL WASHER, FLAT                            | 6   |
| 5                       | S311400    | NUT, ACORN 3/8-16 YEL ZINC                    | 4   |
| 6                       | S301300    | THREADED STUD, 3/8" X 2-1/2"                  | 4   |
| 7                       | C1086      | BHCS, 3/8 X 1-3/4"                            | 2   |

- A. Tilt and lay the unit down on the floor with the front of the unit facing the floor.
- B. Using a 9/16" open end wrench, attach the upper rear tube assembly to the side ladders using 4 acorn nuts, 4 threaded studs, 4 steel washers, 6 rubber washers, and 4 nylon washers.

**NOTE:** Position the rubber washers between the upper rear tube assembly and side ladder assemblies.

## STEP 4-ATTACH UPPER REAR TUBE ASSEMBLY CONTINUED

- C. Using a 7/32" allen wrench, attach the upper rear tube assembly to the side ladders using 2 hex screws, 2 steel washers, and 2 nylon washers.
- D. Tilt and stand the unit back up from the floor.