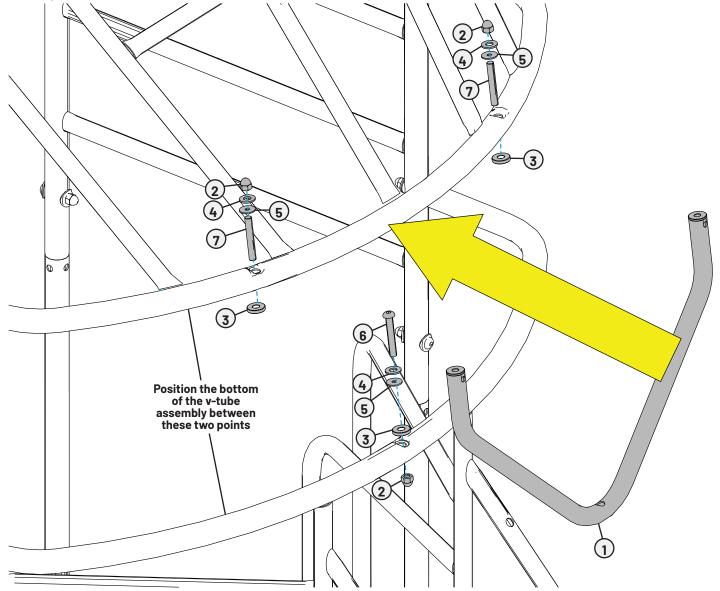

## STEP 6-ATTACH V-TUBE ASSEMBLY

| Tools Used in this Step |  |  |
|-------------------------|--|--|
| 7/32" Allen Wrench      |  |  |
| 9/16" Wrench            |  |  |

| Parts | Parts Used in this Step |                                            |     |  |
|-------|-------------------------|--------------------------------------------|-----|--|
| ITEM  | PART#                   | DESCRIPTION                                | QTY |  |
| 1     | S000500BK               | V-TUBE ASSEMBLY                            | 1   |  |
| 2     | S311400                 | NUT, ACORN 3/8-16 YEL ZINC                 | 3   |  |
| 3     | 800SSC1100              | WASHER, RUBBER 3/8" ID X 3/16" THK BLK     | 3   |  |
| 4     | C1138                   | NYLON WASHER 5/8" ID X 7/8" OD X 1/16" THK | 3   |  |
| 5     | S311406                 | STEEL WASHER, FLAT                         | 3   |  |
| 6     | S311404                 | BHCS, 3/8 X 2-1/2"                         | 1   |  |
| 7     | S301300                 | THREADED STUD, 3/8" X 2-1/2"               | 2   |  |

A. Using a 7/32" allen wrench and a 9/16" open-end wrench, attach the v-tube assembly to the upper rear tube assembly using 1 hex screw, 3 rubber washers, 3 steel flat washers, 3 nylon washers, 3 acorn nuts, and 2 threaded studs.

## STEP 6-ATTACH V-TUBE ASSEMBLY CONTINUED

**NOTE:** The rubber washers need to go between the top of the v-tube assembly and the upper rear tube assembly, and the bottom of the v-tube and the lower rear tube assembly.