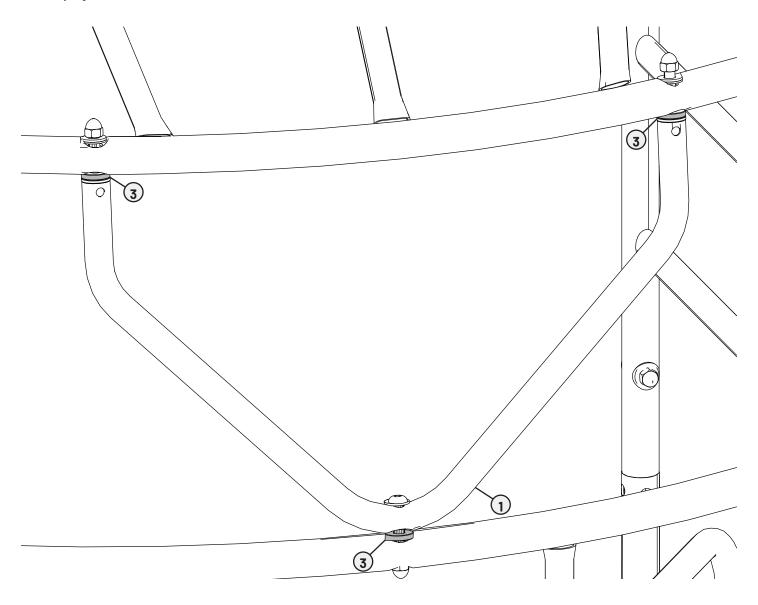

## STEP 6-ATTACH V-TUBE ASSEMBLY

| Tools Used in this Step |  |  |
|-------------------------|--|--|
| 7/32" Allen Wrench      |  |  |
| 9/16" Wrench            |  |  |

| Parts | Parts Used in this Step |                                            |     |  |
|-------|-------------------------|--------------------------------------------|-----|--|
| ITEM  | PART#                   | DESCRIPTION                                | QTY |  |
| 1     | S000500BK               | V-TUBE ASSEMBLY                            | 1   |  |
| 2     | S311400                 | NUT, ACORN 3/8-16 YEL ZINC                 | 3   |  |
| 3     | 800SSC1100              | WASHER, RUBBER 3/8" ID X 3/16" THK BLK     | 3   |  |
| 4     | C1138                   | NYLON WASHER 5/8" ID X 7/8" OD X 1/16" THK | 3   |  |
| 5     | S311406                 | STEEL WASHER, FLAT                         | 3   |  |
| 6     | S311404                 | BHCS, 3/8 X 2-1/2"                         | 1   |  |
| 7     | S301300                 | THREADED STUD, 3/8" X 2-1/2"               | 2   |  |

A. Using a 7/32" allen wrench and a 9/16" open-end wrench, attach the v-tube assembly to the upper rear tube assembly using 1 hex screw, 3 rubber washers, 3 steel flat washers, 3 nylon washers, 3 acorn nuts, and 2 threaded studs.

## STEP 6-ATTACH V-TUBE ASSEMBLY CONTINUED

**NOTE:** The rubber washers need to go between the top of the v-tube assembly and the upper rear tube assembly, and the bottom of the v-tube and the lower rear tube assembly.

B. Fully tighten all hardware.