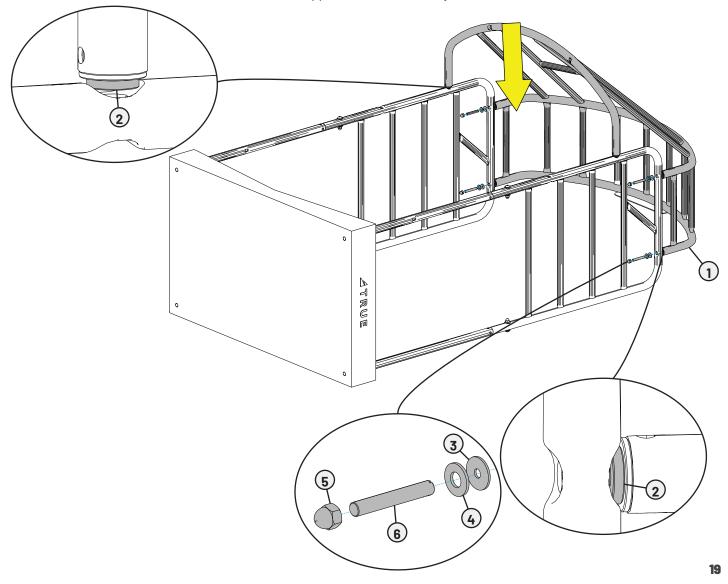

## STEP 6-ATTACH V-TUBE ASSEMBLY

| Tools Used in this Step |  |  |
|-------------------------|--|--|
| 7/32" Allen Wrench      |  |  |
| 9/16" Wrench            |  |  |

| Parts | Parts Used in this Step |                                            |     |  |
|-------|-------------------------|--------------------------------------------|-----|--|
| ITEM  | PART#                   | DESCRIPTION                                | QTY |  |
| 1     | S000500BK               | V-TUBE ASSEMBLY                            | 1   |  |
| 2     | S311400                 | NUT, ACORN 3/8-16 YEL ZINC                 | 3   |  |
| 3     | 800SSC1100              | WASHER, RUBBER 3/8" ID X 3/16" THK BLK     | 3   |  |
| 4     | C1138                   | NYLON WASHER 5/8" ID X 7/8" OD X 1/16" THK | 3   |  |
| 5     | S311406                 | STEEL WASHER, FLAT                         | 3   |  |
| 6     | S311404                 | BHCS, 3/8 X 2-1/2"                         | 1   |  |
| 7     | S301300                 | THREADED STUD, 3/8" X 2-1/2"               | 2   |  |

A. Using a 7/32" allen wrench and a 9/16" open-end wrench, attach the v-tube assembly to the upper rear tube assembly using 1 hex screw, 3 rubber washers, 3 steel flat washers, 3 nylon washers, 3 acorn nuts, and 2 threaded studs.

## STEP 6-ATTACH V-TUBE ASSEMBLY CONTINUED

**NOTE:** The rubber washers need to go between the top of the v-tube assembly and the upper rear tube assembly, and the bottom of the v-tube and the lower rear tube assembly.

B. Fully tighten all hardware.