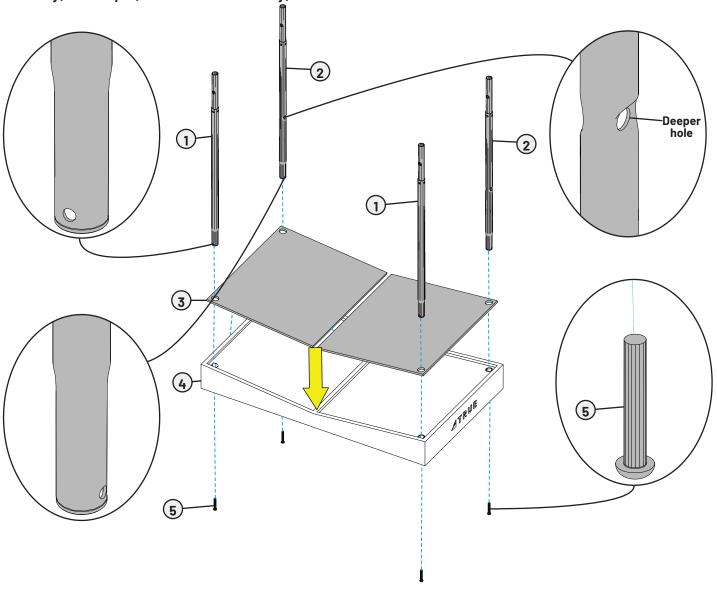

#### STEP 1-ATTACH FRONT AND CORNER TUBES

| Tools Used in this Step |  |  |  |
|-------------------------|--|--|--|
| 7/32" Allen Wrench      |  |  |  |

| Parts Used in this Step |            |                            |     |  |  |
|-------------------------|------------|----------------------------|-----|--|--|
| ITEM                    | PART#      | DESCRIPTION                | QTY |  |  |
| 1                       | S000700IBK | FRONT CORNER TUBE WELDMENT | 2   |  |  |
| 2                       | S000800IBK | REAR CORNER TUBE WELDMENT  | 2   |  |  |
| 3                       | S309900    | RUBBER BASE MAT 684*580*10 | 2   |  |  |
| 4                       | S309700BK  | STRETCH STATION BASE       | 1   |  |  |
| 5                       | S311404    | BHCS, 3/8 X 2-1/2"         | 4   |  |  |

Using a 7/32" allen wrench, attach the front and back corner tubes to the rubber base mats and base using 4 hex screws. Note the orientation of each tube for placement into the base.

**NOTE:** Position the deeper holes on the inside of the rear corner tubes.

IMPORTANT! DO NOT fully tighten hardware from Step 1 (Attach Front and Corner Tubes) to Step 5 (Attach Rear Tube Assembly) until step 6 (Attach V-Tube Assembly).