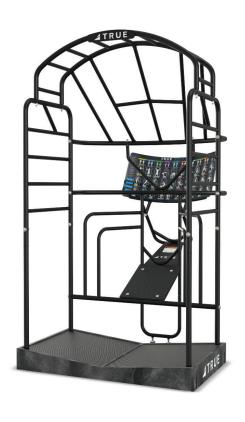

## **Proper Training Position**

- Always stand inside the unit cage (A) while performing any exercise.
- DO NOT perform any stretches on the exterior of the cage.
- DO NOT swing on or climb on the unit.
- DO NOT use for "chin-ups" or other similar exercises.
- DO NOT use with inversion boots or any other unauthorized devices.
- DO NOT allow unsupervised children to use the unit. It is not a toy.