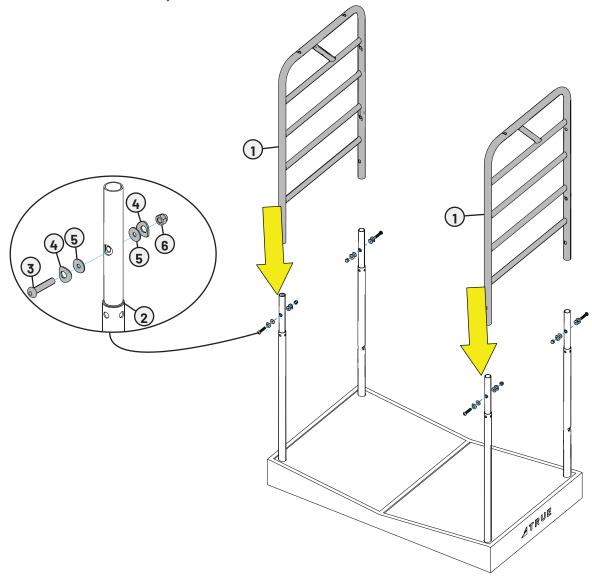

## STEP 2-ATTACH SIDE LADDERS

| Tools Used in this Step |  |  |
|-------------------------|--|--|
| 7/32" Allen Wrench      |  |  |
| 9/16" Wrench            |  |  |

| Parts Used in this Step |            |                                            |     |
|-------------------------|------------|--------------------------------------------|-----|
| ITEM                    | PART#      | DESCRIPTION                                | ОТY |
| 1                       | S000300IBK | SIDE LADDER TUBE WELDMENT                  | 2   |
| 2                       | 800SSC1450 | O-RING, ID 26.5MM                          | 4   |
| 3                       | C1086      | BHCS, 3/8 X 1-3/4"                         | 4   |
| 4                       | 800SSC1600 | 3/8" STEEL WASHER, CURVED                  | 8   |
| 5                       | C1138      | NYLON WASHER 5/8" ID X 7/8" OD X 1/16" THK | 8   |
| 6                       | S311400    | NUT, ACORN 3/8-16 YEL ZINC                 | 4   |

- A. Position the 4 O-rings on the front and rear corner tubes as shown below.
- B. Position the side tubes over the front and back corner tubes.
- C. Using a 7/32" allen wrench and a 9/16" open-end wrench, attach the side tubes to the back corner tubes using 4 hex screws, 8 curved washers, 8 nylon washers, and 4 acorn nuts.