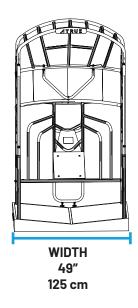

## **DIMENSIONS**

• ASSEMBLED DIMENSIONS (W X D X H) 49" x 58" x 87" / 125 cm x 147 cm x 221 cm

- PRODUCT WEIGHT 180 lbs / 82 kg
- MAXIMUM USER WEIGHT 500 lbs / 227 kg
- MAX FLOOR LOADING 72 lb/ft² (352 kg/m²)