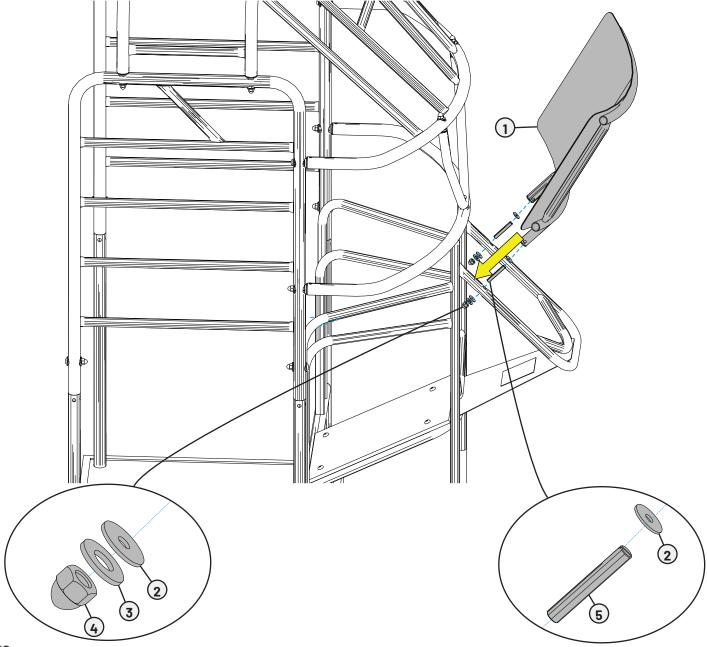

## STEP 8-ATTACH PLACARD SUPPORT

| Tools Used in this Step |  |  |
|-------------------------|--|--|
| 9/16" Wrench            |  |  |

| Parts Used in this Step |           |                                               |     |
|-------------------------|-----------|-----------------------------------------------|-----|
| ITEM                    | PART#     | DESCRIPTION                                   | ОТY |
| 1                       | S358400BK | PLACARD SUPPORT WELDMENT                      | 1   |
| 2                       | C1138     | NYLON WASHER 5/8" ID X 7/8"<br>OD X 1/16" THK | 4   |
| 3                       | S311406   | STEEL WASHER, FLAT                            | 2   |
| 4                       | S311400   | NUT, ACORN 3/8-16 YEL ZINC                    | 2   |
| 5                       | S301300   | THREADED STUD, 3/8" X 2-1/2"                  | 2   |

Using a 9/16" open end wrench, attach the placard support to the lower rear tube assembly using 2 acorn nuts, 2 steel washers, 4 nylon washers, and 2 threaded studs.