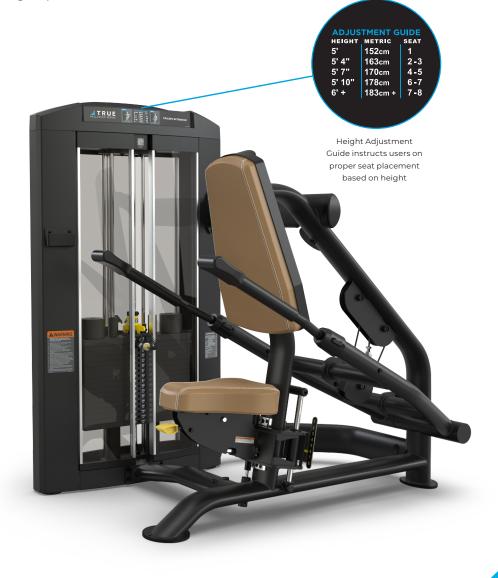

## **USER AMENITIES**

- Height Adjustment Guide
- Easy access phone cradle and accessory storage tray with cup holder
- Integrated adder weight system reduces increments to 5 lbs / 2.3 kg