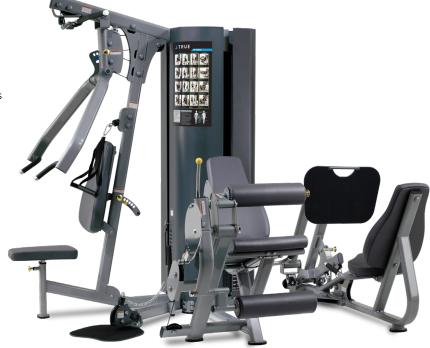

# MP 2.5 2 WEIGHT STACK/

Offering premium styling and optimum function, the MP Series represents the best valuepriced two, three, and four stack multi-purpose units on the market today. With commercial quality construction and proper biomechanics, MP is the perfect choice for hotels and resorts, corporate fitness centers, police and fire agencies, apartment and condominium complexes.

## LEG EXTENSION/ LEG CURL

- Four starting positions for both extensions and curls allow users to choose the range of motion best suited to their individual needs
- 5-position back pad and leg curl thigh pad accommodate a wide range of users
- Self-adjusting ankle pad eliminates need for adjustment while providing proper support throughout entire range of motion

## **UPPER BODY**

- Exercise choices include chest, incline, and shoulder presses; lat pulldown and seated row; triceps pushdown and extension; and abdominal crunch
- 8-position press arm and adjustable back pad are color coded for quick and accurate adjustment
- 5-position seat to accommodate wide range of users
- Mid-level pulley includes contoured multi-purpose strap for abdominal and triceps exercises

## **LOW SWIVEL PULLEY**

 Ideal for wide range of exercises including biceps curl, upright rows, inner thigh, and outer thigh

#### **LEG PRESS**

- Low profile design and ergonomically positioned handles for easy entry and exit
- 6-position foot platform adjusts easily using integrated gas cylinder
- Contoured back pad provides support throughout the entire range of motion