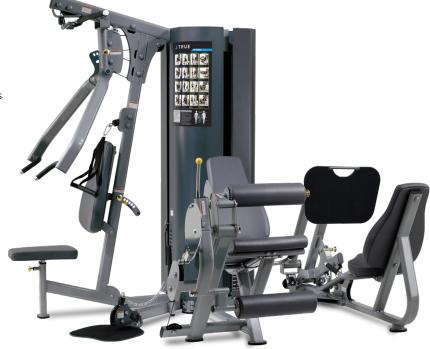

# MP 2.5 2 WEIGHT STACK/ 4 STATION GYM

Offering premium styling and optimum function, the MP Series represents the best valuepriced two, three, and four stack multi-purpose units on the market today. With commercial quality construction and proper biomechanics, MP is the perfect choice for hotels and resorts, corporate fitness centers, police and fire agencies, apartment and condominium complexes.

### LEG EXTENSION/ LEG CURL

- Four starting positions for both extensions and curls allow users to choose the range of motion best suited to their individual needs
- · 5-position back pad and leg curl thigh pad accommodate a wide range of users
- Self-adjusting ankle pad eliminates need for adjustment while providing proper support throughout entire range of motion

# **UPPER BODY**

- Exercise choices include chest, incline, and shoulder presses; lat pulldown and seated row; triceps pushdown and extension; and abdominal crunch
- 8-position press arm and adjustable back pad are color coded for quick and accurate adjustment
- 5-position seat to accommodate wide range of users
- Mid-level pulley includes contoured multi-purpose strap for abdominal and triceps exercises

# **LOW SWIVEL PULLEY**

 Ideal for wide range of exercises including biceps curl, upright rows, inner thigh, and outer thigh

#### **LEG PRESS**

- Low profile design and ergonomically positioned handles for easy entry and exit
- 6-position foot platform adjusts easily using integrated gas cylinder
- Contoured back pad provides support throughout the entire range of motion