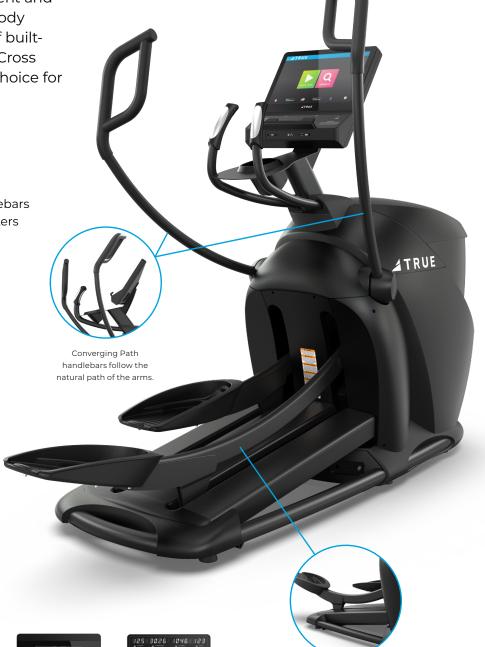

# GRAVITY CROSS TRAINER

The Gravity Cross Trainer provides comfortable, low-impact movement and flow while also providing upper body ergonomics. With the inclusion of built-in Workout Boosters, the Gravity Cross Trainer stands out as an optimal choice for a diverse range of exercisers.

### **FEATURES**

- 24" Stride Length
- Long-lasting performance
- MultiGrip and Converging Path handlebars
- Advanced Programs & Workout Boosters