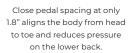

## **GRAVITY CROSS TRAINER**

| DIMATTI CIOSS TIL                   | AINER                                                      |                                                                                                                                                                                                                                   |
|-------------------------------------|------------------------------------------------------------|-----------------------------------------------------------------------------------------------------------------------------------------------------------------------------------------------------------------------------------|
| TECHNICAL SPECIFICATIONS            | S Power Source                                             | Self-Generating (110V required with non-LED consoles)                                                                                                                                                                             |
|                                     | Cord Length                                                | 12' / 3.7M                                                                                                                                                                                                                        |
|                                     | Drive System                                               | Front Drive                                                                                                                                                                                                                       |
|                                     | Resistance Levels                                          | 30                                                                                                                                                                                                                                |
|                                     | Stride Length                                              | 24" / 61 cm                                                                                                                                                                                                                       |
|                                     | Electronically Adjustable Stride                           | No                                                                                                                                                                                                                                |
|                                     | Moving Handlebars Lockout                                  | Yes                                                                                                                                                                                                                               |
|                                     | Quiet Motor                                                | Yes                                                                                                                                                                                                                               |
|                                     | Workload Range                                             | 40-450 Watts                                                                                                                                                                                                                      |
|                                     | Frame Construction                                         | Robotically Welded Heavy-Gauge Steel                                                                                                                                                                                              |
|                                     | Pedal Spacing                                              | 1.8" / 4.6 cm                                                                                                                                                                                                                     |
|                                     | Handlebar Design                                           | MultiGrip                                                                                                                                                                                                                         |
|                                     | Contact Heart Rate Monitoring                              | Yes, stationary handlebars                                                                                                                                                                                                        |
|                                     | Resistance Source                                          | Hybrid Self-Generating Brake                                                                                                                                                                                                      |
|                                     | Stride Length                                              | 24" / 61 cm                                                                                                                                                                                                                       |
|                                     | Footpad                                                    | Molded Plastic                                                                                                                                                                                                                    |
|                                     | Exercise Arms                                              | MultiGrip and Converging Path Handlebars                                                                                                                                                                                          |
|                                     | Covered Track and Rollers                                  | Yes                                                                                                                                                                                                                               |
|                                     | Asset Management                                           | Ecofit                                                                                                                                                                                                                            |
| AVAILABLE CONSOLES                  |                                                            | UNITE 22", UNITE 16", UNITE 10", and UNITE LED                                                                                                                                                                                    |
| WORKOUTS                            | UNITE 22", UNITE 16" and UNITE 10" Consoles                | 10K, 30:30, 5K, CALORIE GOAL, CARDIO CHALLENGE, DISTANCE GOAL, DRAW YOUR OWN, HALF MARATHON, HILL INTERVALS, HRC<br>Cruise Control, Leg Shaper, MMA, Quick Start, rolling Hills, single Hill, target Hrc, time goal, virtual runs |
|                                     | UNITE LED Console                                          | 10K, 30:30, 5K, CALORIE GOAL, CARDIO CHALLENGE, DISTANCE GOAL, HALF MARATHON, HILL INTERVALS, HRC CRUISE CONTROL,<br>Leg Shaper, MMA, Quick Start, Rolling Hills, Single Hill, Target Hrc, Time Goal                              |
| WORKOUT BOOSTERS                    | UNITE 22", UNITE 16", UNITE 10", and UNITE<br>LED Consoles | X-MODE, GLUTEKICKER, ARMBLASTER                                                                                                                                                                                                   |
| TOTAL BODY WORKOUT                  | Upper Body Isolation                                       | Yes                                                                                                                                                                                                                               |
|                                     | Lower Body Isolation                                       | Yes                                                                                                                                                                                                                               |
|                                     | Total Body                                                 | Yes                                                                                                                                                                                                                               |
| EXTRAS                              | Accessories                                                | Water Bottle Holder, Reading Rack/Tablet Holder                                                                                                                                                                                   |
| OPTIONAL STEP                       |                                                            | Yes                                                                                                                                                                                                                               |
| PHYSICAL SPECIFICATIONS             | Footprint                                                  | 69" L x 31" W / 175 cm x 78 cm (with Steps - 83" L x 37" W / 211 cm x 94 cm)                                                                                                                                                      |
|                                     | Active Footprint                                           | 83" L x 34" W / 210 cm x 86 cm                                                                                                                                                                                                    |
|                                     | Machine Weight                                             | 320 lbs / 145 kg                                                                                                                                                                                                                  |
|                                     | Machine Weight with Side Steps                             | 348 lbs / 158 kg                                                                                                                                                                                                                  |
|                                     | Shipping Weight                                            | 380 lbs / 172 kg                                                                                                                                                                                                                  |
|                                     | Shipping Dimensions                                        | 82" L x 31" W x 36" H / 208 cm x 79 cm x 91 cm                                                                                                                                                                                    |
|                                     | Maximum User Weight                                        | 400 lbs / 181 kg                                                                                                                                                                                                                  |
|                                     | Step-Up Height                                             | 9" / 23 cm                                                                                                                                                                                                                        |
|                                     | Portability                                                | 2 Front Transport Wheels                                                                                                                                                                                                          |
| COMMERCIAL WARRANTY                 | Frame                                                      | 7 Years                                                                                                                                                                                                                           |
|                                     | Parts                                                      | 3 Years                                                                                                                                                                                                                           |
|                                     | Labor                                                      | 1 Years                                                                                                                                                                                                                           |
|                                     | Console                                                    | 3 Years                                                                                                                                                                                                                           |
| LIMITED-USE COMMERCIAL<br>Warranty* | Frame                                                      | 7 Years                                                                                                                                                                                                                           |
|                                     | Parts                                                      | 5 Years                                                                                                                                                                                                                           |
|                                     | Labor                                                      | 2 Years                                                                                                                                                                                                                           |
|                                     | Consoles                                                   | 3 Years                                                                                                                                                                                                                           |
|                                     |                                                            |                                                                                                                                                                                                                                   |