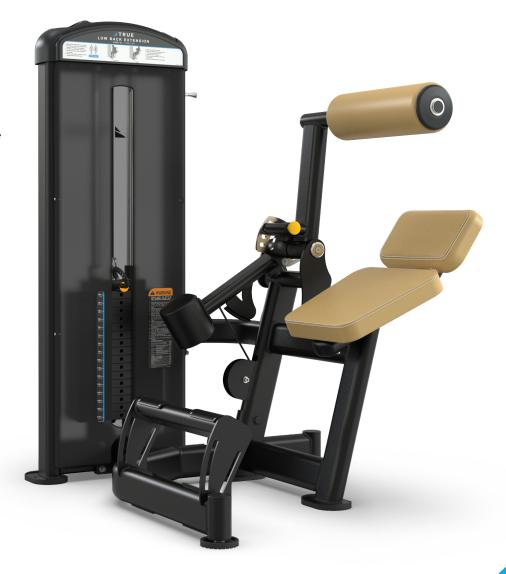

## FUSE-1300 LOW BACK EXTENSION

Modern and comprehensive strength conditioning series designed to meet the space and performance demands of today's fitness facilities. The userfriendly features and performance will appeal to a wide variety of users.

## **FEATURES**

- Four position adjustable roller pad and angled lumbar pad for proper alignment and support throughout entire range of motion
- Dual position foot rests provide torso stabilization for wide range of users
- Low seat frame and open design for ease of entry and exit of machine

## **USER AMENITIES**

- Step-by-step exercise chart with easy to follow user instructions
- Accessory Tray with Cup Holder
- Integrated Towel Holder