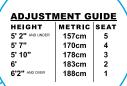

## **USER AMENITIES**

- Height Adjustment Guide
- Step-by-step exercise chart with easy to follow user instructions
- · Accessory Tray with Cup Holder
- Integrated Towel Holder

#### **COLOR OPTIONS**

Frame comes standard with matte black powder coat finish. Custom frame and upholstery available.

Easy to view Height Adjustment Guide shows proper seat placement based on height