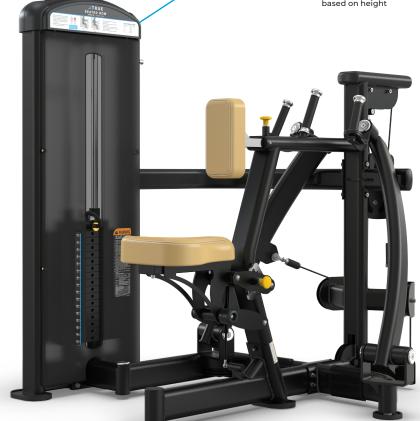

# FUSE-1200 SEATED ROW

Modern and comprehensive strength conditioning series designed to meet the space and performance demands of today's fitness facilities. The userfriendly features and performance will appeal to a wide variety of users.

#### **FEATURES**

- Five position seat uses four-bar linkage with gas cylinder assist for stable, low friction adjustments
- Eight position chest pad accommodates wide range of users

 Unilateral arms diverge to maximize articulation of the shoulder and allow for a complete range of motion

• Handles rotate freely for exercise variation