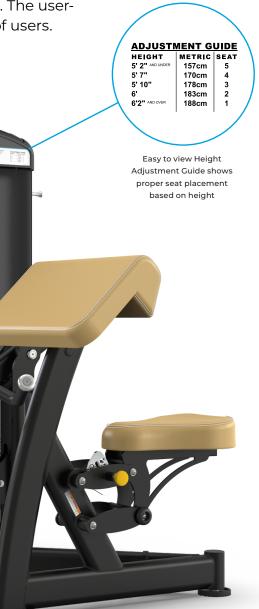

## **USER AMENITIES**

- Height Adjustment Guide
- Step-by-step exercise chart with easy to follow user instructions
- Accessory Tray with Cup Holder
- Integrated Towel Holder