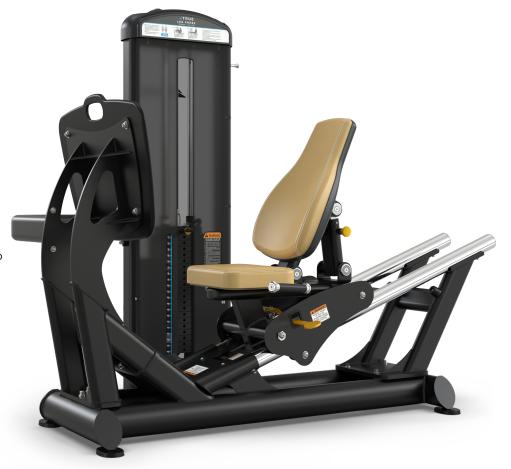

## FUSE-0300 LEG PRESS

Modern and comprehensive strength conditioning series designed to meet the space and performance demands of today's fitness facilities. The userfriendly features and performance will appeal to a wide variety of users.

## **FEATURES**

- Nine position seat assembly adjusts easily using ergonomically designed paddle handle
- Three position back pad accommodates wide range of users
- Large molded platform angled at 10° maximizes hip extension while maintaining neutral ankle position
- Low profile open frame design allows for easy entry and exit

## **USER AMENITIES**

- Step-by-step exercise chart with easy to follow user instructions
- Accessory Tray with Cup Holder
- Integrated Towel Holder