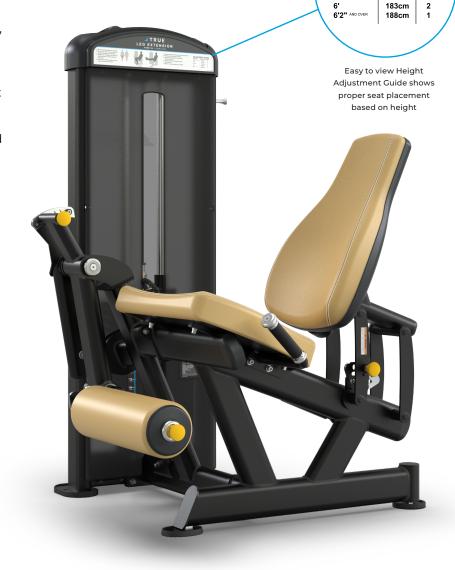

# FUSE-0100 LEG EXTENSION

ADJUSTMENT GUIDE
HEIGHT METRIC SEAT
5'2" AND UNDER 157cm 5

5' 10"

170cm

Modern and comprehensive strength conditioning series designed to meet the space and performance demands of today's fitness facilities. The userfriendly features and performance will appeal to a wide variety of users.

## **USER AMENITIES**

- Height Adjustment Guide
- Step-by-step exercise chart with easy to follow user instructions
- Accessory Tray with Cup Holder
- Integrated Towel Holder