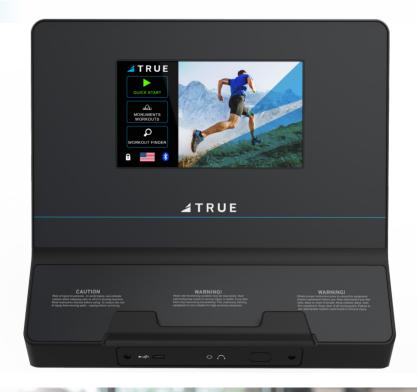

### 9" Touchscreen Console

A smaller 9" touchscreen with simpler technology and features, the 9" Envision II provides users with built-in workout programs, app and heart rate Bluetooth connectivity, and upgrade options for Apple Watch connectivity.

#### **+ CONNECTS TO APPLE WATCH**

This console features Apple GymKit technology so users can connect their Apple Watch and keep all their metrics in sync.

#### **+ BUILT-IN WORKOUT PROGRAMS**

Exercisers can choose from a variety of programs to meet their fitness and training goals. Quick access buttons allow users to easily change speed and incline, allowing quick and easy interval changes for HIIT workouts.

#### **+ BLUETOOTH COMPATIBLE**

Syncs with Bluetooth® headphones and heart rate monitors. Polar® device compatible.

#### **+** APP CONNECTIVITY

Compatible with Apple® and Android™ devices. Workout data can be pushed to exercisers' favorite fitness apps via GymTrackr.