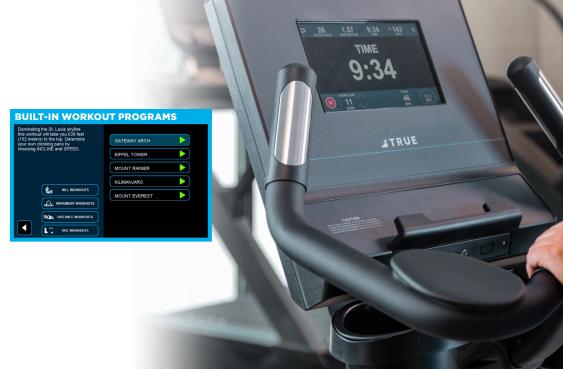

#### **+ BUILT-IN WORKOUT PROGRAMS**

Exercisers can choose from a variety of programs to meet their fitness and training goals. Quick access buttons allow users to easily change speed and incline, allowing quick and easy interval changes for HIIT workouts.