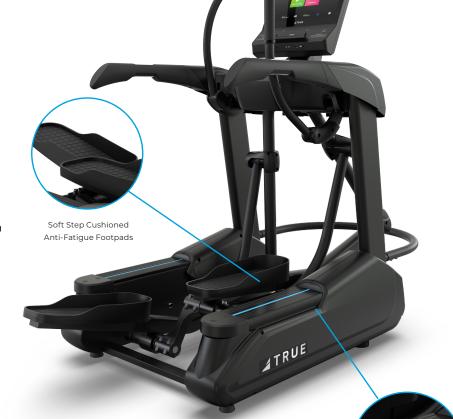

## **FEATURES**

- Space Efficient, Small Footprint
- Core Drive® System
- Cardio 360™ Total Body Workout
- Hybrid Self-Generating Brake
- 21" Stride Length
- Self-Generating Capability\*
- Dual Stage System

#### **APEX ELLIPTICAL**

| TECHNICAL SPECIFICATIONS             | Power Source                                   | Self-Generating (110V required with non-LED consoles)                                                                                                                                                                          |
|--------------------------------------|------------------------------------------------|--------------------------------------------------------------------------------------------------------------------------------------------------------------------------------------------------------------------------------|
|                                      | Cord Length                                    | 12' / 3.7M                                                                                                                                                                                                                     |
|                                      | Drive System                                   | Core Drive®                                                                                                                                                                                                                    |
|                                      | Resistance Levels                              | 30                                                                                                                                                                                                                             |
|                                      | Maximum Workload                               | 600 Watts                                                                                                                                                                                                                      |
|                                      | Resistance Source                              | Hybrid Self-Generating Brake                                                                                                                                                                                                   |
|                                      | Frame Construction                             | Robotically Welded Heavy-Gauge Steel                                                                                                                                                                                           |
|                                      | Stride Length                                  | 21" / 53 cm                                                                                                                                                                                                                    |
|                                      | Footpad                                        | Soft Step Cushioned Anti-Fatigue Material                                                                                                                                                                                      |
|                                      | Exercise Arms                                  | Ergonomic Handles with Moisture-Resistant Sleeves                                                                                                                                                                              |
|                                      | Handrail Design                                | Extended Handrails with Moisture-Resistant Grips                                                                                                                                                                               |
|                                      | Side-Step Design                               | Anodized Brushed Aluminum                                                                                                                                                                                                      |
|                                      | Contact Heart Rate Monitoring                  | Yes                                                                                                                                                                                                                            |
|                                      | Asset Management                               | Ecofit                                                                                                                                                                                                                         |
| AVAILABLE CONSOLES                   |                                                | UNITE 22", UNITE 16", UNITE 10", and UNITE LED                                                                                                                                                                                 |
| WORKOUTS                             | UNITE 22", UNITE 16" and UNITE 10"<br>Consoles | 10K, 5K, CALORIE GOAL, CARDIO 360, CARDIO CHALLENGE, DISTANCE GOAL, DRAW YOUR OWN, HALF MARATHON, HILL INTERVALS, HRC CRUISE CONTROL, LEG SHAPER, QUICK START, ROLLING HILLS, SINGLE HILL, TARGET HRC, TIME GOAL, VIRTUAL RUNS |
|                                      | UNITE LED Console                              | 10K, 5K, CALORIE GOAL, CARDIO 360, CARDIO CHALLENGE, DISTANCE GOAL, HALF MARATHON, HILL INTERVALS, HRC CRUISE CONTROL, LEG<br>Shaper, Quick Start, Rolling Hills, Single Hill, Target Hrc, Time Goal                           |
| TOTAL BODY WORKOUT<br>Cardio 360     | Upper Body Isolation                           | Yes                                                                                                                                                                                                                            |
|                                      | Lower Body Isolation                           | Yes                                                                                                                                                                                                                            |
|                                      | Total Body                                     | Yes                                                                                                                                                                                                                            |
| SAFETY                               | Side Steps                                     | Standard                                                                                                                                                                                                                       |
|                                      | Extended Handrails                             | Standard                                                                                                                                                                                                                       |
| EXTRAS                               | Accessories                                    | Water Bottle Holder, Accessory Tray, Reading Rack/Tablet Holder                                                                                                                                                                |
| PHYSICAL SPECIFICATIONS              | Footprint                                      | 66" L x 34" W x 64" H / 168 cm x 86 cm x 163 cm                                                                                                                                                                                |
|                                      | Active Footprint                               | 73" L x 34" W x 64" H / 185 cm x 86 cm x 163 cm                                                                                                                                                                                |
|                                      | Q-Factor                                       | 2.5" / 6.35 cm                                                                                                                                                                                                                 |
|                                      | Machine Weight                                 | 361 lbs / 164 kg                                                                                                                                                                                                               |
|                                      | Shipping Weight                                | 414 lbs / 187.8 kg                                                                                                                                                                                                             |
|                                      | Shipping Dimensions                            | 55" L x 38" W x 34" H / 140 cm x 97 cm x 86 cm                                                                                                                                                                                 |
|                                      | Maximum User Weight                            | 400 lbs / 181 kg                                                                                                                                                                                                               |
|                                      | Step-Up Height                                 | 8" / 20.32 cm                                                                                                                                                                                                                  |
|                                      | Portability                                    | 2 Rear Transport Wheels                                                                                                                                                                                                        |
| COMMERCIAL WARRANTY -<br>-<br>-<br>- | Frame                                          | 7 Years                                                                                                                                                                                                                        |
|                                      | Parts                                          | 3 Years                                                                                                                                                                                                                        |
|                                      | Labor                                          | 2 Years                                                                                                                                                                                                                        |
|                                      | Consoles                                       | 3 Years                                                                                                                                                                                                                        |
|                                      | Warranting outside the U.S. and Canada n       | may year. Please contact your deeler for details. Specifications cubicat to change without notice                                                                                                                              |