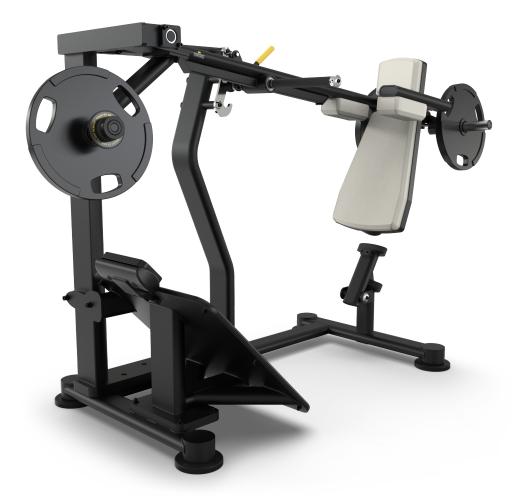

## PENDULUM SQUAT A TRUE® PLS-1400

Accessible to all levels of users in your facility, the Palladium Series Plate Loaded line combines modern styling and heavy-duty commercial construction with easy entry/exit designs and precision biomechanics. The Palladium Series Plate Loaded line provides the innovation, durability and aesthetic you've come to expect from TRUE.

## FEATURES

- Unique pendulum style movement allows the user to achieve complete range of motion while maintaining proper knee to ankle position
- Weight plates are back loaded to add resistance and front loaded to reduce resistance
- Oversized foot platform with nonskid surface allows for variety of foot positions and accommodates wide range of users