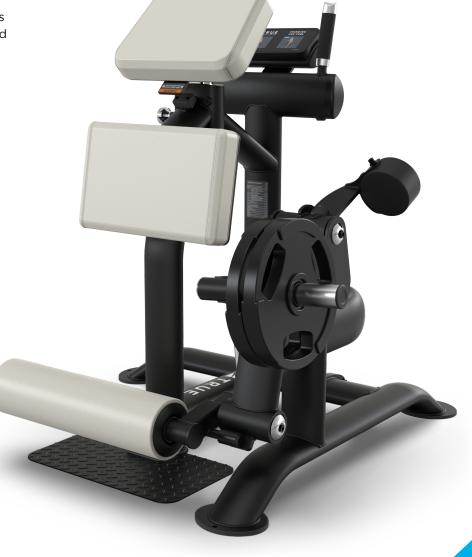

# STANDING LEG CURL PLS-1300

Accessible to all levels of users in your facility, the Palladium Series Plate Loaded line combines modern styling and heavy-duty commercial construction with easy entry/exit designs and precision biomechanics. The Palladium Series Plate Loaded line provides the innovation, durability and aesthetic you've come to expect from TRUE.

### **FEATURES**

- Unique off-axis pivot design allows users to place knee freely on pad without need to align with fixed pivot
- Self-adjusting ankle pad removes need for additional adjustment
- 6-position torso pad and dual handles provide support during exercise