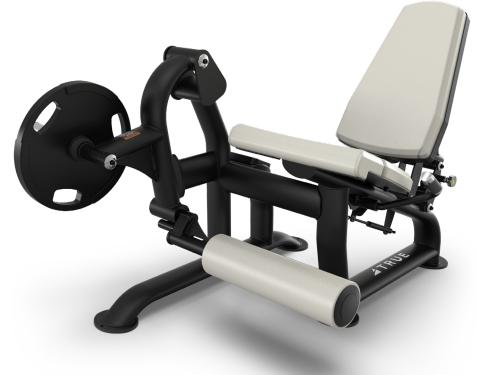

# LEG EXTENSION PLS-1200

METRIC

152cm

163cm

170cm

178cm 183cm + 2

3

Accessible to all levels of users in your facility, the Palladium Series Plate Loaded line combines modern styling and heavy-duty commercial construction with easy entry/exit designs and precision biomechanics. The Palladium Series Plate Loaded line provides the innovation, durability and aesthetic you've come to expect from TRUE.

## **FEATURES**

- Unique off-axis pivot design allows users to place elbows freely on pad without need to align with fixed pivot
- Self-adjusting shin pad removes need for additional adjustment
- 6-position seat uses gas cylinder assist for stable, friction-free adjustments