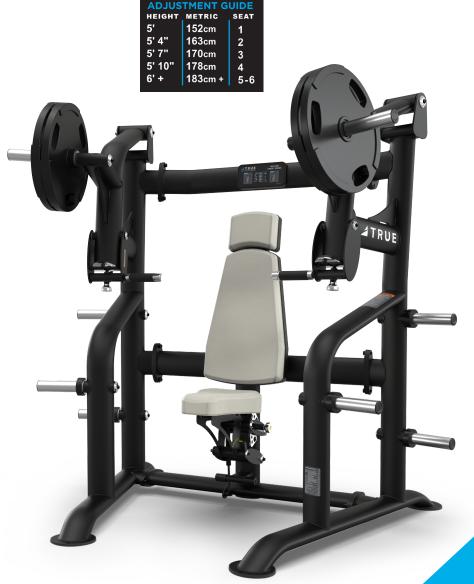

## **FEATURES**

- Unilateral arms converge to maximize articulation of the shoulder and allow for a complete range of motion
- Unique 5-position adjustable handles allow user to set range of motion best suited to their individual needs
- 6-position seat uses gas cylinder assist for stable, friction-free adjustments

## **USER AMENITIES**

- (6) Weight Storage Posts
- Height Adjustment Guide
- Instruction Placard illustrates proper START and END positions