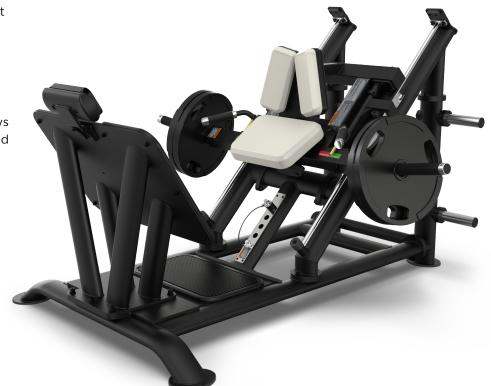

# HACK SQUAT PLS-1000

Accessible to all levels of users in your facility, the Palladium Series Plate Loaded line combines modern styling and heavy-duty commercial construction with easy entry/exit designs and precision biomechanics. The Palladium Series Plate Loaded line provides the innovation, durability and aesthetic you've come to expect from TRUE.

## **FEATURES**

- Back pad offloads weight against hips rather than spine and provides support throughout range of motion
- Low profile and easy entry/exit design features oversized foot platform with non-skid surface for exercise variation
- 4-position adjustable safety stop allows users to set range of motion best suited to their individual needs