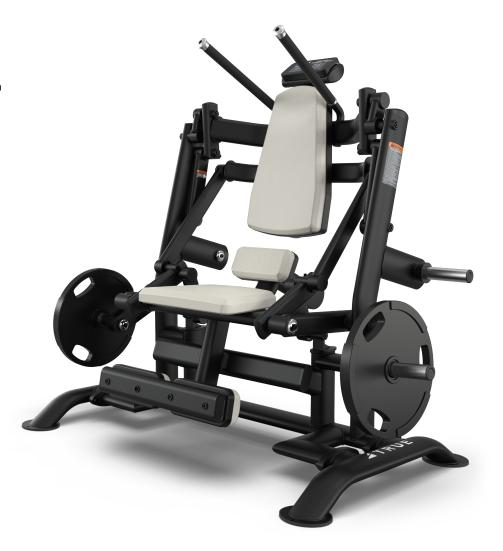

# KNEE RAISE /AB CRUNCH PLS-0500

Accessible to all levels of users in your facility, the Palladium Series Plate Loaded line combines modern styling and heavy-duty commercial construction with easy entry/exit designs and precision biomechanics. The Palladium Series Plate Loaded line provides the innovation, durability and aesthetic you've come to expect from TRUE.

# **SPECIFICATIONS**

DIMENSIONS (L x W x H) 39" x 75" x 62" / 99cm x 191cm x 158cm

## **COLOR OPTIONS**

Frame comes standard with matte black powder coat finish. Custom frame and upholstery options available.