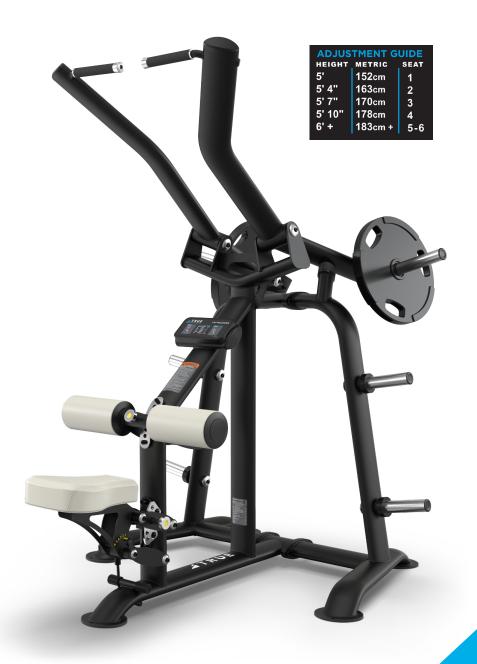

## **FEATURES**

- Unilateral arms diverge to maximize articulation of the shoulder and allow for a complete range of motion
- 4-position thigh pad fits wide range of users
- 6-position seat uses gas cylinder assist for stable, friction-free adjustments

#### **USER AMENITIES**

- (4) Weight Storage Posts
- Height Adjustment Guide
- Instruction Placard illustrates proper START and END positions

# **SPECIFICATIONS**

DIMENSIONS (L x W x H) 70" x 55" x 79" / 177cm x 140cm x 200cm