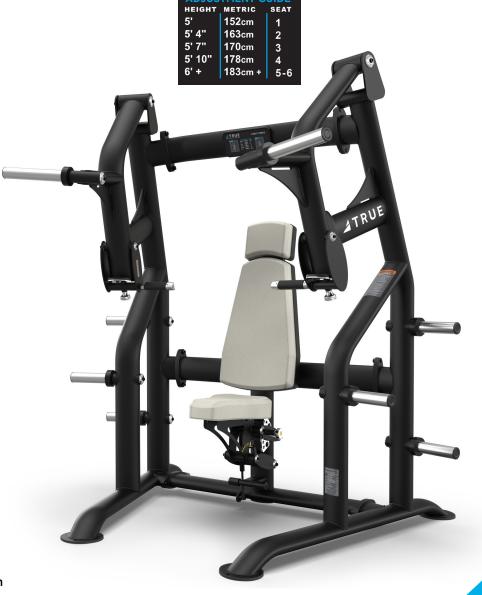

### **FEATURES**

- Unique 5-position adjustable handles allow user to set range of motion best suited to their individual needs
- Unique 4-position adjustable handles allow user to set range of motion best suited to their individual needs
- 6-position seat uses gas cylinder assist for stable, friction-free adjustments

### **USER AMENITIES**

- (6) Weight Storage Posts
- Height Adjustment Guide
- Instruction Placard illustrates proper START and END positions

## **SPECIFICATIONS**

**DIMENSIONS (L x W x H)** 49" x 73" x 77" / 123cm x 185cm x 194cm

### **COLOR OPTIONS**

Frame comes standard with matte black powder coat finish. Custom frame and upholstery options available.