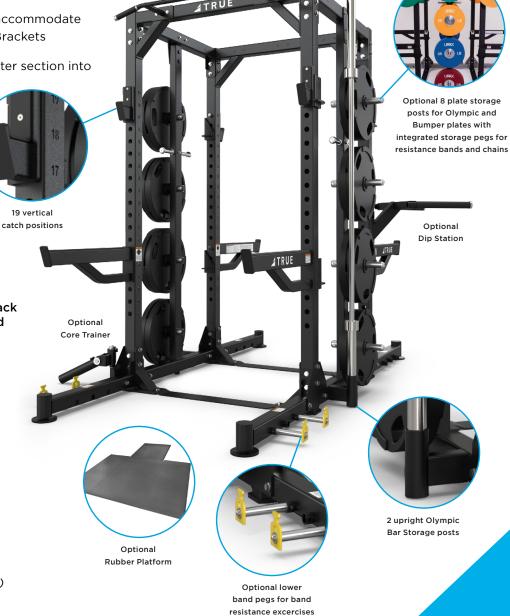

#### **FEATURES**

• Attachment points on upper frame accommodate optional Chin Bars and Suspension Brackets

• Optional Center Catch Rails turn center section into fully functioning power rack

## **OPTIONAL TRAINING TOOLS**

Dip Station (4 max) (as shown)

Plate Storage (cannot combine w/ Center Catch Rails) (as shown)

Suspension Bracket (max 2)

Chin Bar (max 4) (as shown)

Core Trainer (max 2) (as shown)

Center Catch Rails (cannot combine w/ Plate Storage)

Band Peg Kit (pair)(max 4) (as shown)

Rubber Platforms (3/4" 4x8' or 6x8')

Optional Chin Bar