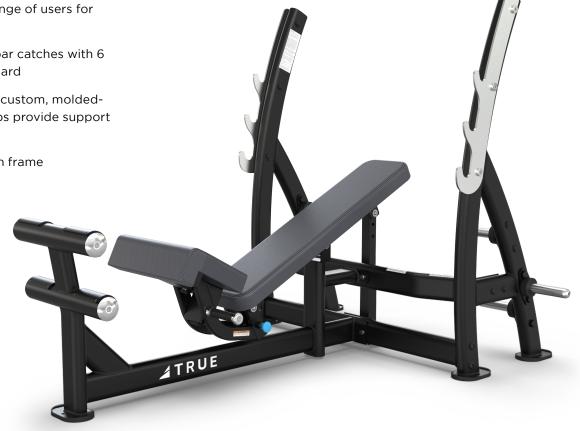

## 

Offering modern styling, high-quality construction, and time-tested innovative designs, XFW benches truly represent the best in form, function and reliability.

## **FEATURES**

- Easily adjusts into 3 positions: Supine, 30 degrees incline, 10 degrees decline
- 3-position seat and dual-position foot rest to accommodate wide range of users for each exercise
- Replaceable, 3-position bar catches with 6 plate holders come standard
- Dual foot rest tubes with custom, moldedrubber, non-skid foot grips provide support during exercise
- Floor anchor provisions in frame

## **SPECIFICATIONS**

DIMENSIONS (L x W x H) 75" x 65" x 56" / 190 cm x 165 cm x 142 cm

PRODUCT WEIGHT 239 lbs / 108 kg

COLOR OPTIONS
Frame comes standard
with matte black powder
coat finish. Custom
frame and upholstery
options available.