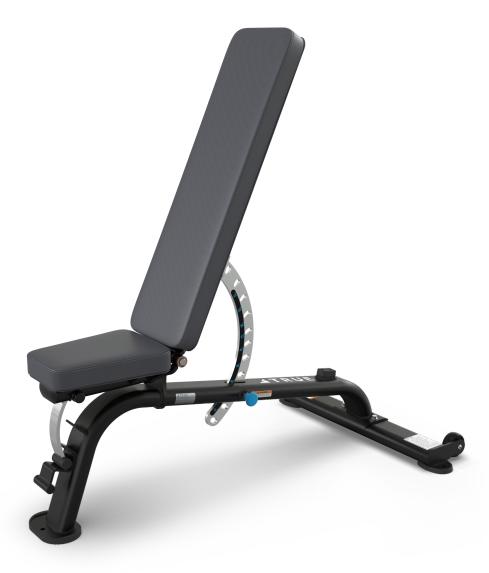

## XFW-7500 FLAT/INCLINE/ DECLINE BENCH

Offering modern styling, high-quality construction, and time-tested innovative designs, XFW benches truly represent the best in form, function and reliability.

## FEATURES

- Easily adjustable, 11-position bench ranging from -10 degrees to 85 degrees
- 3-position seat pad to accommodate multiple exercise positions
- Easy-to-read Lexan label indicates back pad angle
- Heavy-duty ball-bearing wheels coupled with ergonomic lifting handle provide mobility
- Floor anchor provisions in frame

## SPECIFICATIONS

DIMENSIONS (L x W x H) 50" x 31" x 19" (Flat) / 128 cm x 78 cm x 48 cm (Flat)

PRODUCT WEIGHT 79 lbs / 36 kg

COLOR OPTIONS Frame comes standard with matte black powder coat finish. Custom frame and upholstery options available.