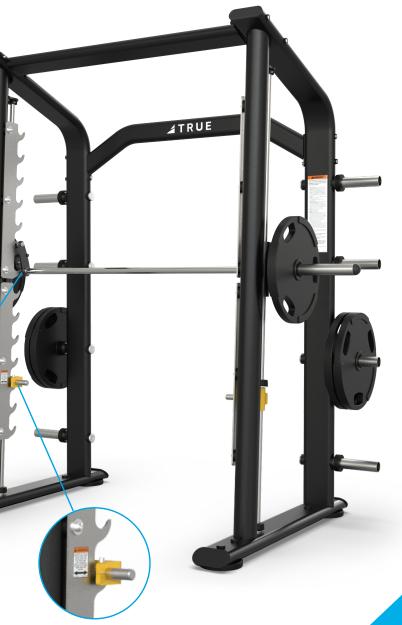

## XFW-6800 SMITH MACHINE

Offering modern styling, high-quality construction, and time-tested innovative designs, XFW plate loaded products truly represent the best in form, function and reliability.

## FEATURES

- Open-frame design and elevated head clearance provide for easy access and use of utility benches
- 14-position bar catch assembly allows multiple exercise movements
- Weight carriage counterbalanced to 10 lbs (4.5kg) and angled 3 degrees to accommodate natural rotation of anatomical joints during exercise
- Dual-adjustable safety stops allow users to adjust range of motion to suit their individual needs
- Eight weight storage posts standard

14-position bar catch assembly

Dual-adjustable safety stops

**TRUE FITNESS** PREMIUM COMMERCIAL FITNESS EQUIPMENT SINCE 1981

TRUEFITNESS.COM

in 🛛 f 🗶 🕨