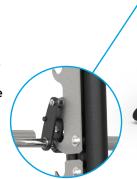

## FEATURES

- Open-frame design and elevated head clearance provide for easy access and use of utility benches
- 14-position bar catch assembly allows multiple exercise movements
- Weight carriage counterbalanced to 10 lbs (4.5kg) and angled 3 degrees to accommodate natural rotation of anatomical joints during exercise
- Dual-adjustable safety stops allow users to adjust range of motion to suit their individual needs
- Eight weight storage posts standard

14-position bar catch assembly

Dual-adjustable safety stops

**TRUE FITNESS** PREMIUM COMMERCIAL FITNESS EQUIPMENT SINCE 1981

TRUEFITNESS.COM

in 🛛 f 🗶 🕨