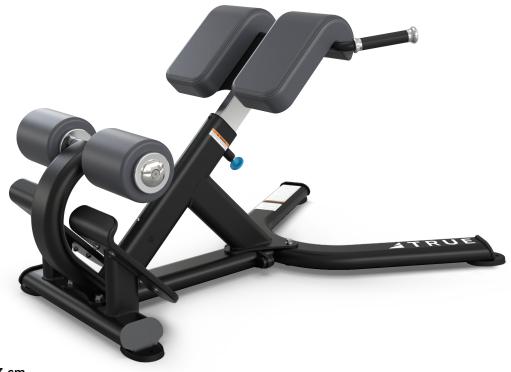

## XFW-5600 ROMAN BENCH

TRUE<sup>®</sup>

Offering modern styling, high-quality construction, and time-tested innovative designs, XFW benches truly represent the best in form, function and reliability.

## FEATURES

- 45 degree angle for proper ergonomics
- 9-position, adjustable thigh pad assembly supports wide range of users
- Rubber-coated handles with attractive aluminum end covers provide assistance for ease of entry and exit
- U-shaped base frame provides open feel during the lower part of the exercise movement
- Floor anchor provisions in frame

## SPECIFICATIONS

DIMENSIONS (L x W x H) 49" x 35" x 33" / 124 cm x 88 cm x 83 cm

PRODUCT WEIGHT 97 lbs / 44 kg

COLOR OPTIONS Frame comes standard with matte black powder coat finish. Custom frame and upholstery options available.