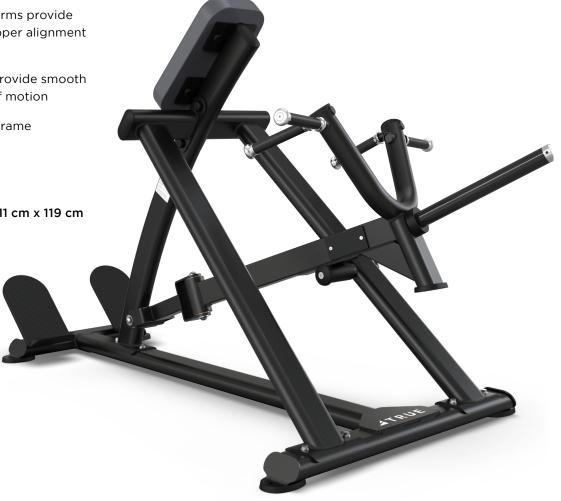

## XFW-5500 LEVER ROW

Offering modern styling, high-quality construction, and time-tested innovative designs, XFW plate loaded products truly represent the best in form, function and reliability.

## **FEATURES**

- Heavy-duty swivel plate rack assembly accommodates 8-45 lbs / 8-20 kg plates
- Standard and neutral grip positions for exercise variation

 Rubber covered foot platforms provide support and encourage proper alignment during exercise

 Dual 1" / 3 cm pivot axles provide smooth vertical and lateral range of motion

• Floor anchor provisions in frame

## **SPECIFICATIONS**

DIMENSIONS (L x W x H) 73" x 44" x 47" / 185 cm x 111 cm x 119 cm

PRODUCT WEIGHT 180 lbs / 82 kg

COLOR OPTIONS
Frame comes standard
with matte black powder
coat finish. Custom
frame and upholstery
options available.