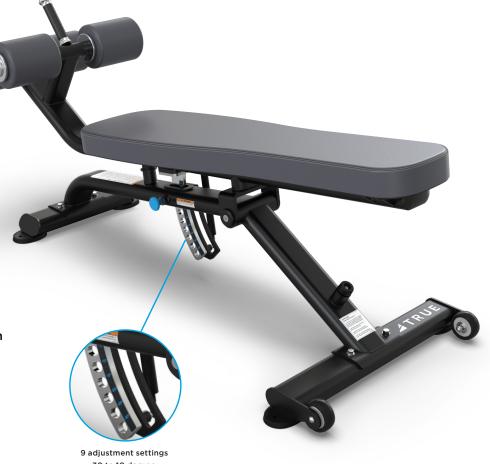

## **FEATURES**

• 9 adjustment settings ranging from -30 degrees to 10 degrees with 5 degree increments

• Gas-cylinder assist for adjustment of back pad

• Two sets of upholstered, foam rollers provide proper ankle and foot support