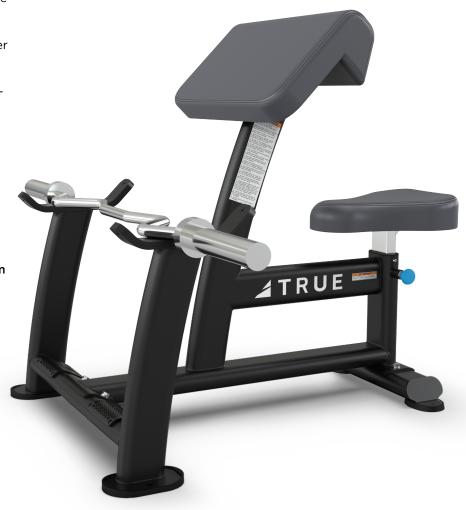

## XFW-5000 PREACHER CURL

Offering modern styling, high-quality construction, and time-tested innovative designs, XFW plate loaded products truly represent the best in form, function and reliability.

## FEATURES

- Molded, contoured seat with 6-position height adjustment accommodates a wide range of users
- Arm pad angled at 45 degrees for proper ergonomic support
- Replaceable, plastic wear guards on barsupport catches
- Custom molded, non-skid foot support pads
- Floor anchor provisions in frame

## SPECIFICATIONS

DIMENSIONS (L x W x H) 43" x 33" x 38" / 109 cm x 83 cm x 96 cm

PRODUCT WEIGHT 92 lbs / 42 kg

COLOR OPTIONS Frame comes standard with matte black powder coat finish. Custom frame and upholstery options available.