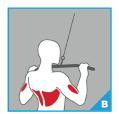

# **B** POSITION SIDES (MAX 4, MIN 2)

- Lat Pulldown (as shown)
- Seated Low Row (as shown)

## **COLOR OPTIONS**

Frame comes standard with matte black powder coat finish. Custom frame and upholstery options available.

TMS1100 LAT PULLDOWN

Adjustable thigh pad assembly with elevated weight stack for easy access.