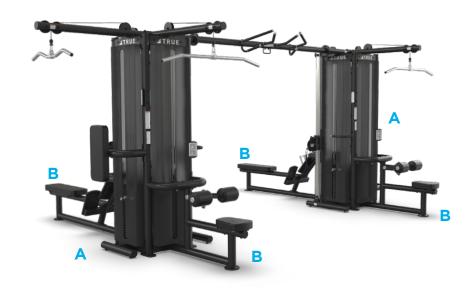

# TMS8000 TRUE DUAL MODULAR FRAME WITH CABLE CROSSOVER

With two TMS-4000 4-sided pods and a Cable Crossover, the TMS-8000 can be configured to fit in the center of a room or positioned up against a wall or mirror.

# **FEATURES**

- Comes standard with 2x TMS4000 4-Sided Pods attached to an Adjustable Cable Crossover with multigrip chin bars and suspension bracket
- Personalize paint colors and upholstery
- 8 weight stack configuration shown with optional front and rear shrouds

# **SPECIFICATIONS**

DIMENSIONS (L x W x H) 218" x 145" x 96" / 554 cm x 368 cm x 243 cm (dimensions for unit as shown)