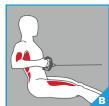

# **B** POSITION SIDES (MAX 4, MIN 2)

- Lat Pulldown (as shown)
- Seated Low Row (as shown)

TMS1200 SEATED LOW ROW

Elevated seat position minimizes floor space.

TMS0600 BICEPS CURL

Space efficient biceps curl station.

TMS0500 TRICEPS EXTENSION

Triceps station with comfortable upholstered back support pad.