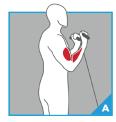

### A POSITION ENDS (MAX 2, MIN 0)

- Single Adjustable Cable Column
- Biceps Curl (as shown)
- Triceps Extension (as shown)