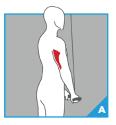

### A POSITION ENDS (MAX 2, MIN 0)

- Single Adjustable Cable Column
- Biceps Curl (as shown)
- Triceps Extension (as shown)

TMS1200 SEATED LOW ROW

Elevated seat position minimizes floor space.

TMS0600 BICEPS CURL

Space efficient biceps curl station.

TMS0500 TRICEPS EXTENSION

Triceps station with comfortable upholstered back support pad.