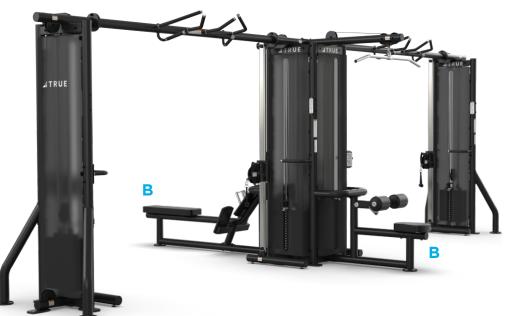

# TMS6000 I TRUE® MODULAR FRAME WITH DUAL CABLE CROSSOVERS

Featuring a TMS4000 4-sided pod attached to dual Cable Crossovers, the TMS6000 can accommodate up to 8 users.

## FEATURES

- Comes standard with TMS4000 4-Sided Pod attached to 2x Adjustable Cable Crossovers with multi-grip chin bars
- Personalize paint colors and upholstery
- 6 weight stack configuration shown with optional front and rear shrouds

## END AND SIDE STATIONS

#### **B** POSITION SIDES (MAX 2, MIN 1)

- Lat Pulldown (as shown)
- Seated Low Row (as shown)