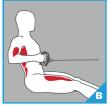

#### **B** POSITION SIDES (MAX 2, MIN 1)

- Lat Pulldown (as shown)
- Seated Low Row (as shown)

TMS1100 LAT PULLDOWN

Adjustable thigh pad assembly with elevated weight stack for easy access.

TMS1200 SEATED LOW ROW Elevated seat position minimizes floor space.

**TRUE FITNESS** PREMIUM COMMERCIAL FITNESS EQUIPMENT SINCE 1981