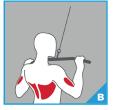

#### **B** POSITION SIDES (MAX 2, MIN 1)

- Lat Pulldown (as shown)
- Seated Low Row (as shown)

TMS1100 LAT PULLDOWN

Adjustable thigh pad assembly with elevated weight stack for easy access.

TMS1200 SEATED LOW ROW Elevated seat position minimizes floor space.

**TRUE FITNESS** PREMIUM COMMERCIAL FITNESS EQUIPMENT SINCE 1981