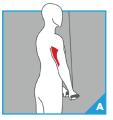

## **END AND SIDE STATIONS**

- A POSITION ENDS (MAX 2, MIN 1)
  - Single Adjustable Cable Column (as shown)
  - Biceps Curl
  - Triceps Extension (as shown)

TMS0600 **BICEPS CURL** 

Space efficient biceps curl station.

TMS0500 **TRICEPS EXTENSION** 

Triceps station with comfortable upholstered back support pad.

TMS0070 SINGLE ADJUSTABLE **CABLE COLUMN** 

Single adjustable cable column with swivel pulley housing and easy lift handle. 25 different positions.