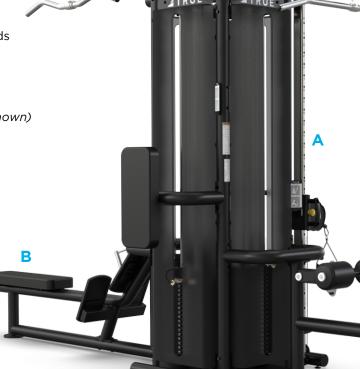

## **END AND SIDE STATIONS**

- A POSITION ENDS (MAX 2, MIN 1)
  - Single Adjustable Cable Column (as shown)
  - Biceps Curl
  - Triceps Extension (as shown)

## **B** POSITION SIDES (MAX 2, MIN 1)

- Lat Pulldown (as shown)
- Seated Low Row (as shown)