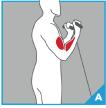

## **END AND SIDE STATIONS**

- A POSITION ENDS (MAX 2, MIN 1)
  - Single Adjustable Cable Column (as shown)
  - Biceps Curl
  - Triceps Extension (as shown)

TMS0600 **BICEPS CURL** 

Space efficient biceps curl station.

TMS0500 **TRICEPS EXTENSION** 

Triceps station with comfortable upholstered back support pad.

TMS0070 SINGLE ADJUSTABLE **CABLE COLUMN** 

Single adjustable cable column with swivel pulley housing and easy lift handle. 25 different positions.