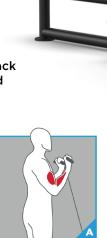

## **END AND SIDE STATIONS**

- A POSITION ENDS (MAX 2, MIN 1)
  - Single Adjustable Cable Column (as shown)
  - Biceps Curl
  - Triceps Extension (as shown)

TMS0600 **BICEPS CURL** 

Space efficient biceps curl station.

TMS0500 **TRICEPS EXTENSION** 

Triceps station with comfortable upholstered back support pad.

TMS0070 SINGLE ADJUSTABLE **CABLE COLUMN** 

Single adjustable cable column with swivel pulley housing and easy lift handle. 25 different positions.