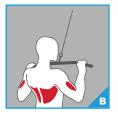

## B POSITION SIDES (MAX 8, MIN 4)

- Lat Pulldown (as shown)
- Seated Low Row (as shown)

TMS1200 SEATED LOW ROW Elevated seat position minimizes floor space.

TMS0600 BICEPS CURL Space efficient biceps curl station.

TMS0500 TRICEPS EXTENSION

TMS0070 SINGLE ADJUSTABLE CABLE COLUMN

Single adjustable cable column with swivel pulley housing and easy lift handle. 25 different positions.