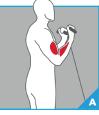

# **END AND SIDE STATIONS**

- A POSITION ENDS (MAX 2, MIN 1)
  - Single Adjustable Cable Column
  - Biceps Curl (as shown)
  - Triceps Extension (as shown)

TMS1200 SEATED LOW ROW Elevated seat position minimizes floor space.

TMS0600 BICEPS CURL Space efficient biceps curl station.

TMS0500 TRICEPS EXTENSION

TMS0070 SINGLE ADJUSTABLE CABLE COLUMN

Single adjustable cable column with swivel pulley housing and easy lift handle. 25 different positions.