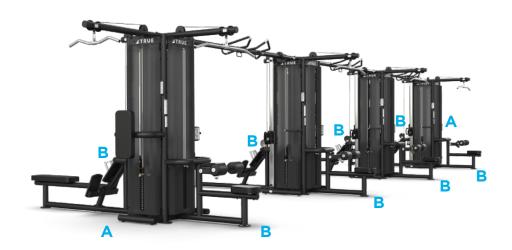

# TMS16000Image: TRUE4 MODULAR FRAMESWITH TRIPLE CABLE CROSSOVERS

With four TMS4000 4-sided pods and three Cable Crossovers, the TMS16000 can be configured to fit in the center of a room or positioned up against a wall or mirror.

# **END AND SIDE STATIONS**

- A POSITION ENDS (MAX 2, MIN 1)
  - Single Adjustable Cable Column
  - Biceps Curl (as shown)
  - Triceps Extension (as shown)

## B POSITION SIDES (MAX 8, MIN 4)

- Lat Pulldown (as shown)
- Seated Low Row (as shown)