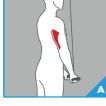

# **END AND SIDE STATIONS**

- A POSITION ENDS (MAX 2, MIN 1)
  - Single Adjustable Cable Column
  - Biceps Curl (as shown)
  - Triceps Extension (as shown)

TMS1200 SEATED LOW ROW Elevated seat position minimizes floor space.

TMS0600 BICEPS CURL Space efficient biceps curl station.

TMS0500 TRICEPS EXTENSION

TMS0070 SINGLE ADJUSTABLE CABLE COLUMN

Single adjustable cable column with swivel pulley housing and easy lift handle. 25 different positions.