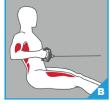

## B POSITION SIDES (MAX 8, MIN 4)

- Lat Pulldown (as shown)
- Seated Low Row (as shown)

TMS1200 SEATED LOW ROW Elevated seat position minimizes floor space.

TMS0600 BICEPS CURL Space efficient biceps curl station.

TMS0500 TRICEPS EXTENSION

TMS0070 SINGLE ADJUSTABLE CABLE COLUMN

Single adjustable cable column with swivel pulley housing and easy lift handle. 25 different positions.