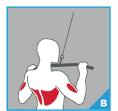

#### **B** POSITION SIDES (MAX 6, MIN 3)

- Lat Pulldown (as shown)
- Seated Low Row (as shown)

#### TMS1100 LAT PULLDOWN

Adjustable thigh pad assembly with elevated weight stack for easy access.

TMS1200 SEATED LOW ROW

Elevated seat position minimizes floor space.

TMS0600 BICEPS CURL

Space efficient biceps curl station.