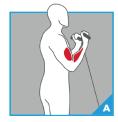

#### A POSITION ENDS (MAX 2, MIN 0)

- Single Adjustable Cable Column
- Biceps Curl (as shown)
- Triceps Extension (as shown)

TMS0500 TRICEPS EXTENSION

Triceps station with comfortable upholstered back support pad.

TMS0070 SINGLE ADJUSTABLE CABLE COLUMN

Single adjustable cable column with swivel pulley housing and easy lift handle. 25 different positions.