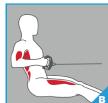

#### **B** POSITION SIDES (MAX 6, MIN 3)

- Lat Pulldown (as shown)
- Seated Low Row (as shown)

#### TMS1100 LAT PULLDOWN

Adjustable thigh pad assembly with elevated weight stack for easy access.

TMS1200 SEATED LOW ROW

Elevated seat position minimizes floor space.

TMS0600 BICEPS CURL

Space efficient biceps curl station.