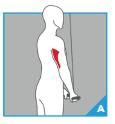

#### A POSITION ENDS (MAX 2, MIN 0)

- Single Adjustable Cable Column
- Biceps Curl (as shown)
- Triceps Extension (as shown)

TMS0500 TRICEPS EXTENSION

Triceps station with comfortable upholstered back support pad.

TMS0070 SINGLE ADJUSTABLE CABLE COLUMN

Single adjustable cable column with swivel pulley housing and easy lift handle. 25 different positions.