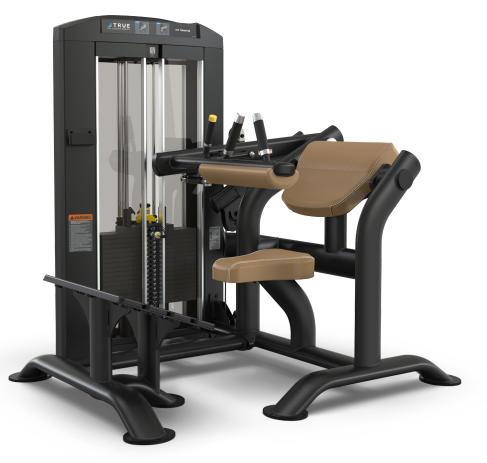

## PALLADIUM HIP THRUSTER SPL-2000

**TRUE** 

A vision to the future, premium craftsmanship meets advanced biomechanics in TRUE's Palladium Series. Advanced functionality, comfortable touchpoints, and precise ergonomics are all packaged in a modern design. Set your facility apart and provide users with an intuitive strength-training experience with the Palladium Series.

## FEATURES

- 6 position torso pad with gas cylinder assist accommodates wide range of users
- Back pad pivots throughout entire range of motion to encourage maximum hip extension
- Oversized foot platform with non-skid surface for exercise variation
- Ergonomically designed handles provide support and encourage proper alignment during exercise

## USER AMENITIES

- Easy access phone cradle and accessory storage tray with cup holder
- Integrated adder weight system reduces increments to 5 lbs / 2.3 kg