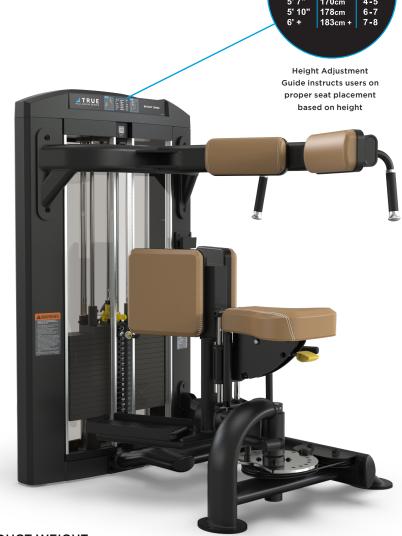

## **FEATURES**

- 8 position seat adjustable while seated or standing uses premium grade linear bearings and gas cylinder assist for stable, low friction adjustments
- Bottom pivot design allows lower body to rotate around trunk while upper body remains fixed
- Seated position places hips in flexion for maximum torso stability and spinal alignment during exercise
- Easily accessible 12 position cam allows users to choose range of motion best suited to their individual needs
- Ergonomically designed handles provide support and encourage proper alignment during exercise

### **USER AMENITIES**

- Height Adjustment Guide
- Easy access phone cradle and accessory storage tray with cup holder
- Integrated adder weight system reduces increments to 5 lbs / 2.3 kg