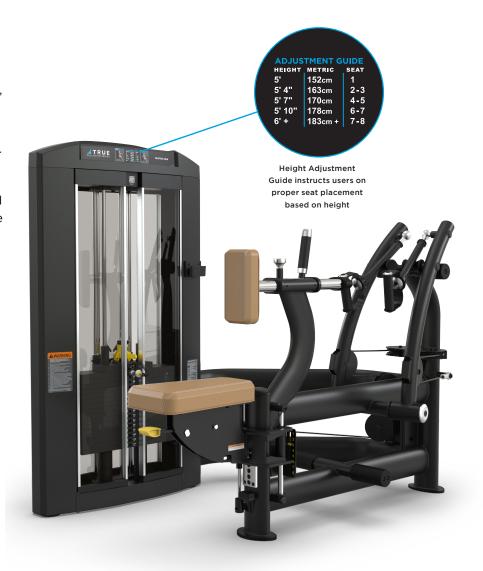

### **USER AMENITIES**

- Height Adjustment Guide
- Easy access phone cradle and accessory storage tray with cup holder
- Integrated adder weight system reduces increments to 5 lbs / 2.3 kg