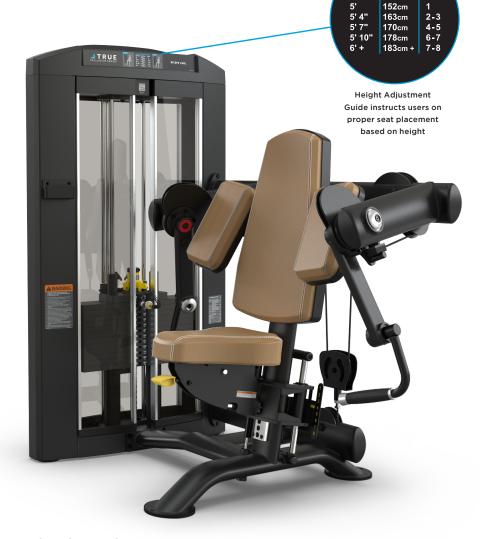

### **USER AMENITIES**

- Height Adjustment Guide
- Easy access phone cradle and accessory storage tray with cup holder
- Integrated adder weight system reduces increments to 5 lbs / 2.3 kg