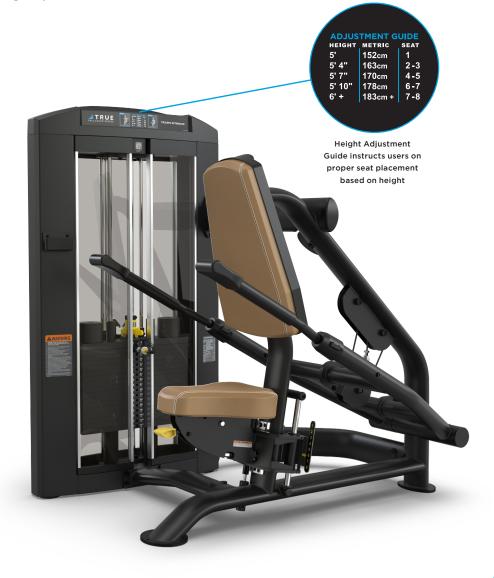

## **USER AMENITIES**

- Height Adjustment Guide
- Easy access phone cradle and accessory storage tray with cup holder
- Integrated adder weight system reduces increments to 5 lbs / 2.3 kg