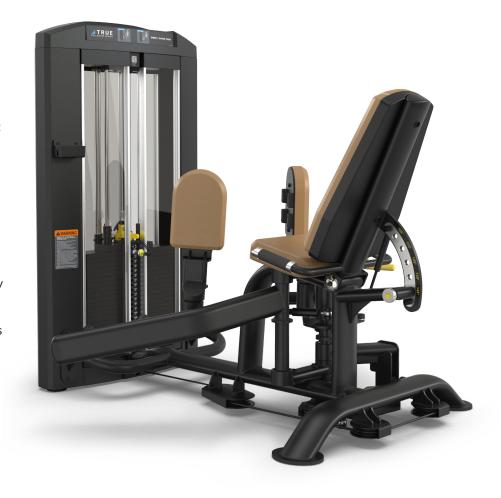

# PALLADIUM INNER/ TRUE OUTER THIGH SPL-0400

A vision to the future, premium craftsmanship meets advanced biomechanics in TRUE's Palladium Series. Advanced functionality, comfortable touchpoints, and precise ergonomics are all packaged in a modern design. Set your facility apart and provide users with an intuitive strength-training experience with the Palladium Series.

# **FEATURES**

- Space and cost-efficient dual function machine
- 5 position back adjustable from 105 degrees to 145 degrees for user comfort and exercise variation
- Easily accessible 11 position cam allows users to choose range of motion best suited to their individual needs

### **USER AMENITIES**

- Easy access phone cradle and accessory storage tray with cup holder
- Integrated adder weight system reduces increments to 5 lbs / 2.3 kg