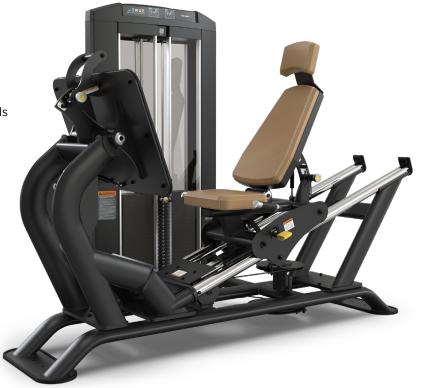

# PALLADIUM LEG PRESS SPL-0300

A vision to the future, premium craftsmanship meets advanced biomechanics in TRUE's Palladium Series. Advanced functionality, comfortable touchpoints, and precise ergonomics are all packaged in a modern design. Set your facility apart and provide users with an intuitive strength-training experience with the Palladium Series.

## **FEATURES**

- Low profile design allows for easy entry and exit
- 9 position seat assembly travels at 20 degrees and adjusts easily from the seated position
- 5 position back pad with gas cylinder assist adjusts through 20 degrees allowing users to determine range of motion best suited to their individual needs
- 4 position oversized foot plate adjusts through 15 degrees allowing for a variety of foot placements while maintaining neutral ankle position

#### **USER AMENITIES**

- Easy access phone cradle and accessory storage tray with cup holder
- Integrated adder weight system reduces increments to 5 lbs / 2.3 kg