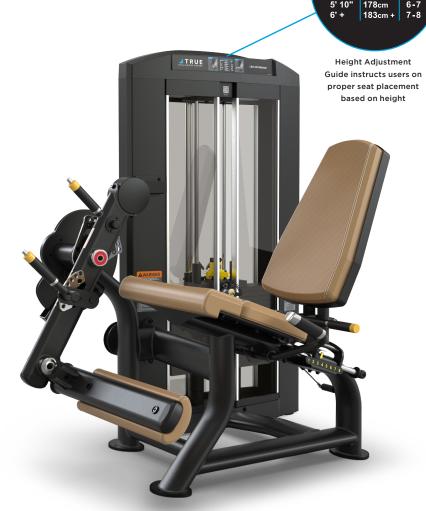

#### **USER AMENITIES**

- Height Adjustment Guide
- Easy access phone cradle and accessory storage tray with cup holder
- Integrated adder weight system reduces increments to 5 lbs / 2.3 kg